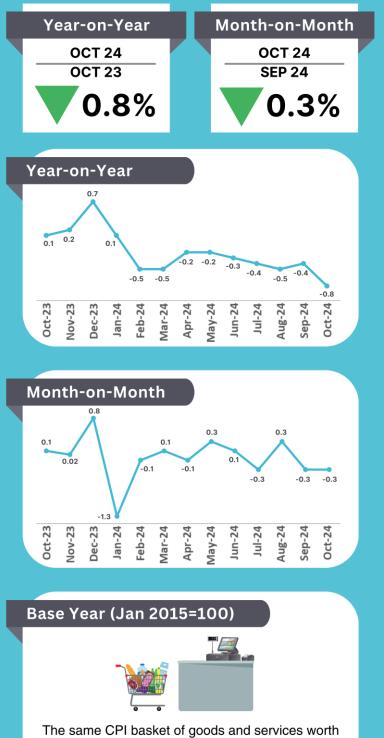

#### **HIGHLIGHTS**

In October 2024, the overall Consumer Price Index (CPI) has **decreased** by 0.8 per cent year-on-year, from 106.8 in October 2023 to 106.0. Both Food and Non-Alcoholic Beverages index and Non-Food index registered a decrease of 0.8 per cent. Meanwhile, the Goods index and Services index recorded a decrease of 0.9 per cent and 0.6 per cent respectively.

Compared to September 2024, the CPI has **decreased** by 0.3 per cent on a month-on-month basis. The Food and Non-Alcoholic Beverages index and Non-Food index decreased by 0.1 per cent and 0.3 per cent respectively.

Periodically, the CPI for January to October 2024 recorded a decrease of 0.4 per cent compared to the same period in 2023 **(Table 1)**.

| Table | 1:0 | CPI, | Octo | ber | 2024 |
|-------|-----|------|------|-----|------|
|-------|-----|------|------|-----|------|