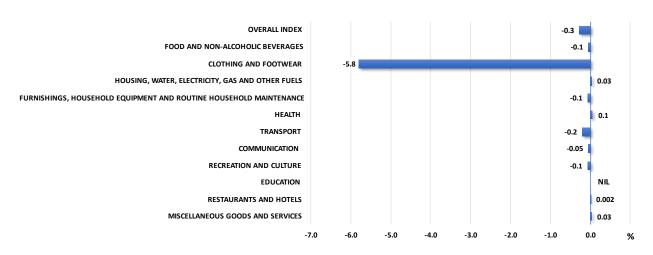

#### MONTH-ON-MONTH CHANGES (OCTOBER 2024 COMPARED TO SEPTEMBER 2024)

The CPI in October 2024 has decreased by 0.3 per cent from September 2024.

Clothing and Footwear has contributed 80.9 per cent to the overall month-on-month decrease of the CPI in October 2024, followed by Transport 13.6 per cent; and Food and Non-Alcoholic Beverages 3.7 per cent (Figure 2 and Table 4).

Decreases were recorded in:

- **Clothing and Footwear** 5.8 per cent due to a decrease in prices of garments; clothing materials; and other articles of clothing and clothing accessories;
- Transport 0.2 per cent due to a decrease in price of passenger transport by air; and
- Food and Non-Alcoholic Beverages 0.1 per cent due to a decrease in prices of fish and seafood; meat; and fruits (Table 5).

Increases were recorded in:

- Housing, Water, Electricity, Gas and Other Fuels 0.03 per cent due to an increase in price of materials for the maintenance and repair of the dwelling;
- **Miscellaneous Goods and Services** 0.03 per cent due to an increase in prices of jewellery, clocks and watches; and other personal effects; and
- Health 0.1 per cent due to an increase in price of medical products.

Meanwhile, the Education index remains unchanged.

#### Figure 2: CPI Month-on-Month Changes, October 2024