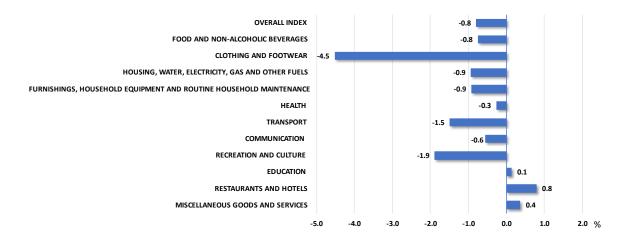

#### YEAR-ON-YEAR CHANGES (OCTOBER 2024 COMPARED TO OCTOBER 2023)

The CPI in October 2024 has decreased by 0.8 per cent compared to the same month in 2023.

Transport has contributed 35.3 per cent to the overall year-on-year decrease of the CPI in October 2024, followed by Clothing and Footwear 21.7 per cent; and Food and Non-Alcoholic Beverages 19.3 per cent (Figure 1 and Table 2).

Decreases were recorded in:

- **Transport** 1.5 per cent due to a decrease in prices of passenger transport by air; motor cars; and maintenance and repair of vehicles;
- Clothing and Footwear 4.5 per cent due to a decrease in prices of garments; clothing materials; and shoes and other footwear; and
- Food and Non-Alcoholic Beverages 0.8 per cent due to a decrease in prices of meat; vegetables; and oil and fats (Table 3).

Increases were recorded in:

- **Restaurants and Hotels** 0.8 per cent due to an increase in prices of restaurants, cafes, fast-food outlets and others; and accommodation services;
- Miscellaneous Goods and Services 0.4 per cent due to an increase in prices of jewellery, clocks and watches; other appliances articles and products for personal care; and hairdressing salons and personal grooming establishments; and
- Education 0.1 per cent due to an increase in price of pre-primary and primary education.

#### Figure 1: CPI Year-on-Year Changes, October 2024

CPI Year-on-Year Changes in October 2024