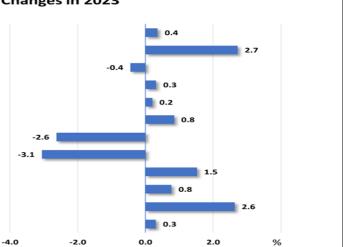

CPI Period-on-Period Changes in 2023

-8.0

|   | OVERALL INDEX                                         |
|---|-------------------------------------------------------|
|   | FOOD AND NON-ALCOHOLIC BEVERAGES                      |
|   | CLOTHING AND FOOTWEAR                                 |
|   | HOUSING, WATER, ELECTRICITY, GAS AND OTHER FUELS      |
|   | HOUSEHOLD EQUIPMENT AND ROUTINE HOUSEHOLD MAINTENANCE |
|   | HEALTH                                                |
|   | TRANSPORT                                             |
| - | COMMUNICATION                                         |
|   | RECREATION AND CULTURE                                |
|   | EDUCATION                                             |
|   | RESTAURANTS AND HOTELS                                |
|   |                                                       |

MISCELLANEOUS GOODS AND SERVICES