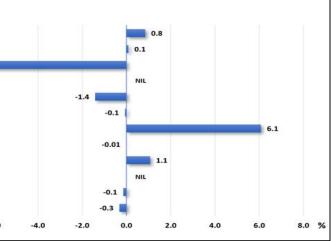

## CONSUMER PRICE INDEX (CPI) DECEMBER 2023 AND ANNUAL 2023

FU

FURNIS

FURNISHINGS

Note: " – " means nil

Source: Department of Economic Planning and Statistics, Ministry of Finance and Economy

|        | CPI Year-on-Year Changes                                                                                                                                                                                                                                                        |
|--------|---------------------------------------------------------------------------------------------------------------------------------------------------------------------------------------------------------------------------------------------------------------------------------|
|        | OVERALL INDEX                                                                                                                                                                                                                                                                   |
|        | FOOD AND NON-ALCOHOLIC BEVERAGES                                                                                                                                                                                                                                                |
|        | CLOTHING AND FOOTWEAR                                                                                                                                                                                                                                                           |
|        | HOUSING, WATER, ELECTRICITY, GAS AND OTHER FUELS                                                                                                                                                                                                                                |
|        | HINGS, HOUSEHOLD EQUIPMENT AND ROUTINE HOUSEHOLD MAINTENANCE                                                                                                                                                                                                                    |
|        | HEALTH                                                                                                                                                                                                                                                                          |
|        | TRANSPORT                                                                                                                                                                                                                                                                       |
| -3.1   | COMMUNICATION                                                                                                                                                                                                                                                                   |
|        | RECREATION AND CULTURE                                                                                                                                                                                                                                                          |
|        | EDUCATION                                                                                                                                                                                                                                                                       |
|        | RESTAURANTS AND HOTELS                                                                                                                                                                                                                                                          |
|        | MISCELLANEOUS GOODS AND SERVICES                                                                                                                                                                                                                                                |
| 00     | -4.0                                                                                                                                                                                                                                                                            |
| ges ir | CPI Month-on-Month Chang                                                                                                                                                                                                                                                        |
| ges ir | CPI Month-on-Month Chang                                                                                                                                                                                                                                                        |
| ges ir |                                                                                                                                                                                                                                                                                 |
| ges ir | OVERALL INDEX                                                                                                                                                                                                                                                                   |
| ges ir | OVERALL INDEX<br>FOOD AND NON-ALCOHOLIC BEVERAGES                                                                                                                                                                                                                               |
| ges ir | OVERALL INDEX<br>FOOD AND NON-ALCOHOLIC BEVERAGES<br>CLOTHING AND FOOTWEAR -6.4                                                                                                                                                                                                 |
| ges ir | OVERALL INDEX<br>FOOD AND NON-ALCOHOLIC BEVERAGES<br>CLOTHING AND FOOTWEAR -6.4<br>HOUSING, WATER, ELECTRICITY, GAS AND OTHER FUELS                                                                                                                                             |
| ges ir | OVERALL INDEX<br>FOOD AND NON-ALCOHOLIC BEVERAGES<br>CLOTHING AND FOOTWEAR -6.4<br>HOUSING, WATER, ELECTRICITY, GAS AND OTHER FUELS<br>IS, HOUSEHOLD EQUIPMENT AND ROUTINE HOUSEHOLD MAINTENANCE                                                                                |
| ges ir | OVERALL INDEX<br>FOOD AND NON-ALCOHOLIC BEVERAGES<br>CLOTHING AND FOOTWEAR -6.4<br>HOUSING, WATER, ELECTRICITY, GAS AND OTHER FUELS<br>SS, HOUSEHOLD EQUIPMENT AND ROUTINE HOUSEHOLD MAINTENANCE<br>HEALTH                                                                      |
| ges ir | OVERALL INDEX<br>FOOD AND NON-ALCOHOLIC BEVERAGES<br>CLOTHING AND FOOTWEAR -6.4<br>HOUSING, WATER, ELECTRICITY, GAS AND OTHER FUELS<br>IS, HOUSEHOLD EQUIPMENT AND ROUTINE HOUSEHOLD MAINTENANCE<br>HEALTH<br>TRANSPORT                                                         |
| ges ir | OVERALL INDEX<br>FOOD AND NON-ALCOHOLIC BEVERAGES<br>CLOTHING AND FOOTWEAR -6.4<br>HOUSING, WATER, ELECTRICITY, GAS AND OTHER FUELS<br>ISS, HOUSEHOLD EQUIPMENT AND ROUTINE HOUSEHOLD MAINTENANCE<br>HEALTH<br>TRANSPORT<br>COMMUNICATION                                       |
| ges ir | OVERALL INDEX<br>FOOD AND NON-ALCOHOLIC BEVERAGES<br>CLOTHING AND FOOTWEAR -6.4<br>HOUSING, WATER, ELECTRICITY, GAS AND OTHER FUELS<br>SS, HOUSEHOLD EQUIPMENT AND ROUTINE HOUSEHOLD MAINTENANCE<br>HEALTH<br>TRANSPORT<br>COMMUNICATION<br>RECREATION AND CULTURE              |
| ges ir | OVERALL INDEX<br>FOOD AND NON-ALCOHOLIC BEVERAGES<br>CLOTHING AND FOOTWEAR -6.4<br>HOUSING, WATER, ELECTRICITY, GAS AND OTHER FUELS<br>SS, HOUSEHOLD EQUIPMENT AND ROUTINE HOUSEHOLD MAINTENANCE<br>HEALTH<br>TRANSPORT<br>COMMUNICATION<br>RECREATION AND CULTURE<br>EDUCATION |