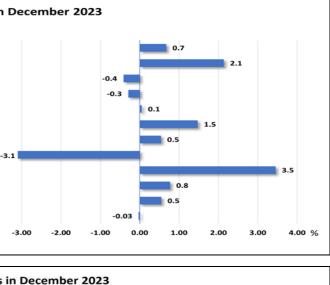

## CONSUMER PRICE INDEX (CPI) DECEMBER 2023 AND ANNUAL 2023

FU

FURNIS

FURNISHINGS

Note: " – " means nil

Source: Department of Economic Planning and Statistics, Ministry of Finance and Economy

|        | CPI Year-on-Year Changes                                                                                                                                                                                                                                                        |
|--------|---------------------------------------------------------------------------------------------------------------------------------------------------------------------------------------------------------------------------------------------------------------------------------|
|        | OVERALL INDEX                                                                                                                                                                                                                                                                   |
|        | FOOD AND NON-ALCOHOLIC BEVERAGES                                                                                                                                                                                                                                                |
|        | CLOTHING AND FOOTWEAR                                                                                                                                                                                                                                                           |
|        | HOUSING, WATER, ELECTRICITY, GAS AND OTHER FUELS                                                                                                                                                                                                                                |
|        | HINGS, HOUSEHOLD EQUIPMENT AND ROUTINE HOUSEHOLD MAINTENANCE                                                                                                                                                                                                                    |
|        | HEALTH                                                                                                                                                                                                                                                                          |
|        | TRANSPORT                                                                                                                                                                                                                                                                       |
| -3.1   | COMMUNICATION                                                                                                                                                                                                                                                                   |
|        | RECREATION AND CULTURE                                                                                                                                                                                                                                                          |
|        | EDUCATION                                                                                                                                                                                                                                                                       |
|        | RESTAURANTS AND HOTELS                                                                                                                                                                                                                                                          |
|        | MISCELLANEOUS GOODS AND SERVICES                                                                                                                                                                                                                                                |
| 00     | -4.0                                                                                                                                                                                                                                                                            |
| ges ir | CPI Month-on-Month Chang                                                                                                                                                                                                                                                        |
| ges ir | CPI Month-on-Month Chang                                                                                                                                                                                                                                                        |
| ges ir |                                                                                                                                                                                                                                                                                 |
| ges ir | OVERALL INDEX                                                                                                                                                                                                                                                                   |
| ges ir | OVERALL INDEX<br>FOOD AND NON-ALCOHOLIC BEVERAGES                                                                                                                                                                                                                               |
| ges ir | OVERALL INDEX<br>FOOD AND NON-ALCOHOLIC BEVERAGES<br>CLOTHING AND FOOTWEAR -6.4                                                                                                                                                                                                 |
| ges ir | OVERALL INDEX<br>FOOD AND NON-ALCOHOLIC BEVERAGES<br>CLOTHING AND FOOTWEAR -6.4<br>HOUSING, WATER, ELECTRICITY, GAS AND OTHER FUELS                                                                                                                                             |
| ges ir | OVERALL INDEX<br>FOOD AND NON-ALCOHOLIC BEVERAGES<br>CLOTHING AND FOOTWEAR -6.4<br>HOUSING, WATER, ELECTRICITY, GAS AND OTHER FUELS<br>IS, HOUSEHOLD EQUIPMENT AND ROUTINE HOUSEHOLD MAINTENANCE                                                                                |
| ges ir | OVERALL INDEX<br>FOOD AND NON-ALCOHOLIC BEVERAGES<br>CLOTHING AND FOOTWEAR -6.4<br>HOUSING, WATER, ELECTRICITY, GAS AND OTHER FUELS<br>SS, HOUSEHOLD EQUIPMENT AND ROUTINE HOUSEHOLD MAINTENANCE<br>HEALTH                                                                      |
| ges ir | OVERALL INDEX<br>FOOD AND NON-ALCOHOLIC BEVERAGES<br>CLOTHING AND FOOTWEAR -6.4<br>HOUSING, WATER, ELECTRICITY, GAS AND OTHER FUELS<br>IS, HOUSEHOLD EQUIPMENT AND ROUTINE HOUSEHOLD MAINTENANCE<br>HEALTH<br>TRANSPORT                                                         |
| ges ir | OVERALL INDEX<br>FOOD AND NON-ALCOHOLIC BEVERAGES<br>CLOTHING AND FOOTWEAR -6.4<br>HOUSING, WATER, ELECTRICITY, GAS AND OTHER FUELS<br>ISS, HOUSEHOLD EQUIPMENT AND ROUTINE HOUSEHOLD MAINTENANCE<br>HEALTH<br>TRANSPORT<br>COMMUNICATION                                       |
| ges ir | OVERALL INDEX<br>FOOD AND NON-ALCOHOLIC BEVERAGES<br>CLOTHING AND FOOTWEAR -6.4<br>HOUSING, WATER, ELECTRICITY, GAS AND OTHER FUELS<br>SS, HOUSEHOLD EQUIPMENT AND ROUTINE HOUSEHOLD MAINTENANCE<br>HEALTH<br>TRANSPORT<br>COMMUNICATION<br>RECREATION AND CULTURE              |
| ges ir | OVERALL INDEX<br>FOOD AND NON-ALCOHOLIC BEVERAGES<br>CLOTHING AND FOOTWEAR -6.4<br>HOUSING, WATER, ELECTRICITY, GAS AND OTHER FUELS<br>SS, HOUSEHOLD EQUIPMENT AND ROUTINE HOUSEHOLD MAINTENANCE<br>HEALTH<br>TRANSPORT<br>COMMUNICATION<br>RECREATION AND CULTURE<br>EDUCATION |

CPI Period-on-Period Changes in 2023

-8.0

|   | OVERALL INDEX                                         |
|---|-------------------------------------------------------|
|   | FOOD AND NON-ALCOHOLIC BEVERAGES                      |
|   | CLOTHING AND FOOTWEAR                                 |
|   | HOUSING, WATER, ELECTRICITY, GAS AND OTHER FUELS      |
|   | HOUSEHOLD EQUIPMENT AND ROUTINE HOUSEHOLD MAINTENANCE |
|   | HEALTH                                                |
|   | TRANSPORT                                             |
| - | COMMUNICATION                                         |
|   | RECREATION AND CULTURE                                |
|   | EDUCATION                                             |
|   | RESTAURANTS AND HOTELS                                |
|   |                                                       |

MISCELLANEOUS GOODS AND SERVICES