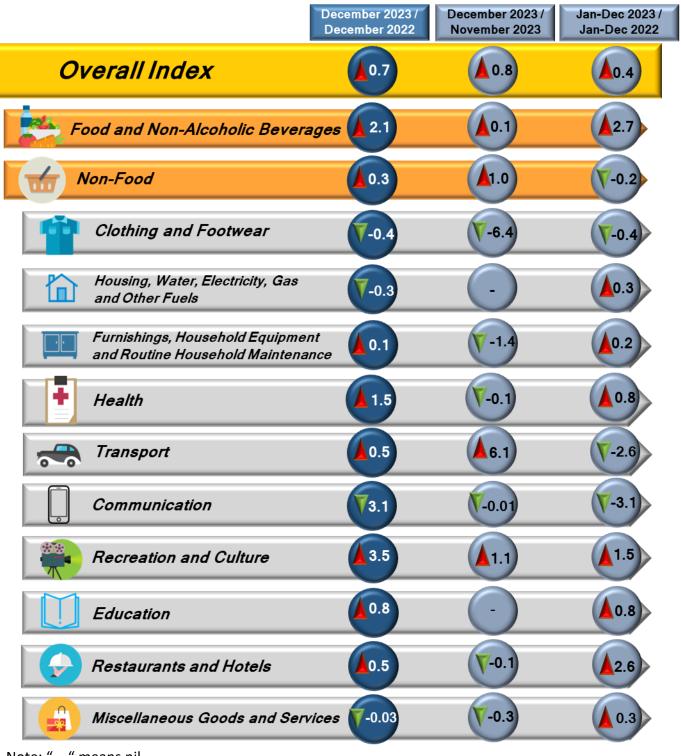

## CONSUMER PRICE INDEX (CPI) DECEMBER 2023 AND ANNUAL 2023

FU

FURNIS

FURNISHINGS

Note: " – " means nil

Source: Department of Economic Planning and Statistics, Ministry of Finance and Economy

|        | CPI Year-on-Year Changes                                                                                                                                                                                                                                                        |
|--------|---------------------------------------------------------------------------------------------------------------------------------------------------------------------------------------------------------------------------------------------------------------------------------|
|        | OVERALL INDEX                                                                                                                                                                                                                                                                   |
|        | FOOD AND NON-ALCOHOLIC BEVERAGES                                                                                                                                                                                                                                                |
|        | CLOTHING AND FOOTWEAR                                                                                                                                                                                                                                                           |
|        | HOUSING, WATER, ELECTRICITY, GAS AND OTHER FUELS                                                                                                                                                                                                                                |
|        | HINGS, HOUSEHOLD EQUIPMENT AND ROUTINE HOUSEHOLD MAINTENANCE                                                                                                                                                                                                                    |
|        | HEALTH                                                                                                                                                                                                                                                                          |
|        | TRANSPORT                                                                                                                                                                                                                                                                       |
| -3.1   | COMMUNICATION                                                                                                                                                                                                                                                                   |
|        | RECREATION AND CULTURE                                                                                                                                                                                                                                                          |
|        | EDUCATION                                                                                                                                                                                                                                                                       |
|        | RESTAURANTS AND HOTELS                                                                                                                                                                                                                                                          |
|        | MISCELLANEOUS GOODS AND SERVICES                                                                                                                                                                                                                                                |
| 00     | -4.0                                                                                                                                                                                                                                                                            |
| ges ir | CPI Month-on-Month Chang                                                                                                                                                                                                                                                        |
| ges ir | CPI Month-on-Month Chang                                                                                                                                                                                                                                                        |
| ges ir |                                                                                                                                                                                                                                                                                 |
| ges ir | OVERALL INDEX                                                                                                                                                                                                                                                                   |
| ges ir | OVERALL INDEX<br>FOOD AND NON-ALCOHOLIC BEVERAGES                                                                                                                                                                                                                               |
| ges ir | OVERALL INDEX<br>FOOD AND NON-ALCOHOLIC BEVERAGES<br>CLOTHING AND FOOTWEAR -6.4                                                                                                                                                                                                 |
| ges ir | OVERALL INDEX<br>FOOD AND NON-ALCOHOLIC BEVERAGES<br>CLOTHING AND FOOTWEAR -6.4<br>HOUSING, WATER, ELECTRICITY, GAS AND OTHER FUELS                                                                                                                                             |
| ges ir | OVERALL INDEX<br>FOOD AND NON-ALCOHOLIC BEVERAGES<br>CLOTHING AND FOOTWEAR -6.4<br>HOUSING, WATER, ELECTRICITY, GAS AND OTHER FUELS<br>IS, HOUSEHOLD EQUIPMENT AND ROUTINE HOUSEHOLD MAINTENANCE                                                                                |
| ges ir | OVERALL INDEX<br>FOOD AND NON-ALCOHOLIC BEVERAGES<br>CLOTHING AND FOOTWEAR -6.4<br>HOUSING, WATER, ELECTRICITY, GAS AND OTHER FUELS<br>SS, HOUSEHOLD EQUIPMENT AND ROUTINE HOUSEHOLD MAINTENANCE<br>HEALTH                                                                      |
| ges ir | OVERALL INDEX<br>FOOD AND NON-ALCOHOLIC BEVERAGES<br>CLOTHING AND FOOTWEAR -6.4<br>HOUSING, WATER, ELECTRICITY, GAS AND OTHER FUELS<br>IS, HOUSEHOLD EQUIPMENT AND ROUTINE HOUSEHOLD MAINTENANCE<br>HEALTH<br>TRANSPORT                                                         |
| ges ir | OVERALL INDEX<br>FOOD AND NON-ALCOHOLIC BEVERAGES<br>CLOTHING AND FOOTWEAR -6.4<br>HOUSING, WATER, ELECTRICITY, GAS AND OTHER FUELS<br>ISS, HOUSEHOLD EQUIPMENT AND ROUTINE HOUSEHOLD MAINTENANCE<br>HEALTH<br>TRANSPORT<br>COMMUNICATION                                       |
| ges ir | OVERALL INDEX<br>FOOD AND NON-ALCOHOLIC BEVERAGES<br>CLOTHING AND FOOTWEAR -6.4<br>HOUSING, WATER, ELECTRICITY, GAS AND OTHER FUELS<br>SS, HOUSEHOLD EQUIPMENT AND ROUTINE HOUSEHOLD MAINTENANCE<br>HEALTH<br>TRANSPORT<br>COMMUNICATION<br>RECREATION AND CULTURE              |
| ges ir | OVERALL INDEX<br>FOOD AND NON-ALCOHOLIC BEVERAGES<br>CLOTHING AND FOOTWEAR -6.4<br>HOUSING, WATER, ELECTRICITY, GAS AND OTHER FUELS<br>SS, HOUSEHOLD EQUIPMENT AND ROUTINE HOUSEHOLD MAINTENANCE<br>HEALTH<br>TRANSPORT<br>COMMUNICATION<br>RECREATION AND CULTURE<br>EDUCATION |