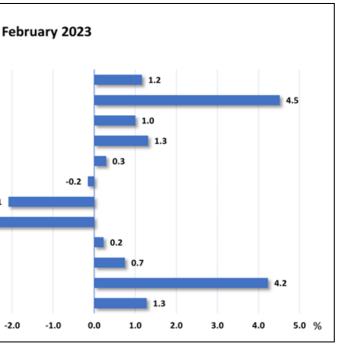

## CONSUMER PRICE INDEX (CPI) FEBRUARY 2023

|                                   | February 2022 | January 2023  |                                                                    |
|-----------------------------------|---------------|---------------|--------------------------------------------------------------------|
| Overall Index                     | 1.2           | 0.5           | CPI Year-on-Year Changes in                                        |
|                                   |               |               | OVERALL INDEX                                                      |
| Food and Non-Alcoholic Beverages  | 4.5           | 0.5           | FOOD AND NON-ALCOHOLIC BEVERAGES                                   |
|                                   |               |               | CLOTHING AND FOOTWEAR                                              |
| Non-Food                          | 0.3           | 0.5           | HOUSING, WATER, ELECTRICITY, GAS AND OTHER FUELS                   |
| Non roou                          |               |               | FURNISHINGS, HOUSEHOLD EQUIPMENT AND ROUTINE HOUSEHOLD MAINTENANCE |
|                                   |               |               | HEALTH                                                             |
| Clothing and Footwear             | <b>1.0</b>    | 9.7           | COMMUNICATION -2.5                                                 |
|                                   |               |               | RECREATION AND CULTURE                                             |
| Housing, Water, Electricity, Gas  | 1.3           | 0.02          | EDUCATION                                                          |
| and Other Fuels                   |               | 0.02          | RESTAURANTS AND HOTELS                                             |
| Furnishings, Household Equipment  |               |               | MISCELLANEOUS GOODS AND SERVICES                                   |
| and Routine Household Maintenance | 0.3           | <b>(</b> 1.3) | -3.0                                                               |
| + Health                          | 0.2           | <b>(</b> 0.2  | CPI Month-on-Month Char                                            |
| Transport                         | 7-2.1         | 0.6           | OVERALL INDEX                                                      |
| 0-0                               |               |               | FOOD AND NON-ALCOHOLIC BEVERAGES                                   |
| Communication                     |               | V-0.02        | CLOTHING AND FOOTWEAR                                              |
| Communication                     | -2.5          | -0.02         | HOUSING, WATER, ELECTRICITY, GAS AND OTHER FUELS                   |
|                                   | Ä             |               | FURNISHINGS, HOUSEHOLD EQUIPMENT AND ROUTINE HOUSEHOLD MAINTENANCE |
| Recreation and Culture            | 0.2           | 0.7           | HEALTH                                                             |
|                                   |               |               | COMMUNICATION -0.6                                                 |
| Education                         | 0.7           | ( - )         | COMMUNICATION -0 RECREATION AND CULTURE                            |
|                                   |               |               | EDUCATION                                                          |
|                                   |               |               |                                                                    |

V-0.1

0.2

4.2

1.3

RESTAURANTS AND HOTELS -0.1
MISCELLANEOUS GOODS AND SERVICES

-2.0

Note: " – " means nil

Restaurants and Hotels