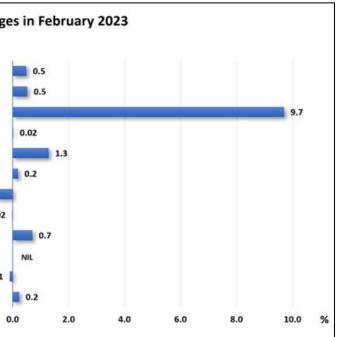

## CONSUMER PRICE INDEX (CPI) FEBRUARY 2023

|                                   | February 2022 | January 2023  |                                                                    |
|-----------------------------------|---------------|---------------|--------------------------------------------------------------------|
| Overall Index                     | 1.2           | 0.5           | CPI Year-on-Year Changes in                                        |
|                                   |               |               | OVERALL INDEX                                                      |
| Food and Non-Alcoholic Beverages  | 4.5           | 0.5           | FOOD AND NON-ALCOHOLIC BEVERAGES                                   |
|                                   |               |               | CLOTHING AND FOOTWEAR                                              |
| Non-Food                          | 0.3           | 0.5           | HOUSING, WATER, ELECTRICITY, GAS AND OTHER FUELS                   |
| Non roou                          |               |               | FURNISHINGS, HOUSEHOLD EQUIPMENT AND ROUTINE HOUSEHOLD MAINTENANCE |
|                                   |               |               | HEALTH                                                             |
| Clothing and Footwear             | <b>1.0</b>    | 9.7           | COMMUNICATION -2.5                                                 |
|                                   |               |               | RECREATION AND CULTURE                                             |
| Housing, Water, Electricity, Gas  | 1.3           | 0.02          | EDUCATION                                                          |
| and Other Fuels                   |               | 0.02          | RESTAURANTS AND HOTELS                                             |
| Furnishings, Household Equipment  |               |               | MISCELLANEOUS GOODS AND SERVICES                                   |
| and Routine Household Maintenance | 0.3           | <b>(</b> 1.3) | -3.0                                                               |
| + Health                          | 0.2           | <b>(</b> 0.2  | CPI Month-on-Month Char                                            |
| Transport                         | 7-2.1         | 0.6           | OVERALL INDEX                                                      |
| 0-0                               |               |               | FOOD AND NON-ALCOHOLIC BEVERAGES                                   |
| Communication                     |               | V-0.02        | CLOTHING AND FOOTWEAR                                              |
| Communication                     | -2.5          | -0.02         | HOUSING, WATER, ELECTRICITY, GAS AND OTHER FUELS                   |
|                                   | Ä             |               | FURNISHINGS, HOUSEHOLD EQUIPMENT AND ROUTINE HOUSEHOLD MAINTENANCE |
| Recreation and Culture            | 0.2           | 0.7           | HEALTH                                                             |
|                                   |               |               | COMMUNICATION -0.6                                                 |
| Education                         | 0.7           | ( - )         | COMMUNICATION -0 RECREATION AND CULTURE                            |
|                                   |               |               | EDUCATION                                                          |
|                                   |               |               |                                                                    |

V-0.1

0.2

4.2

1.3

RESTAURANTS AND HOTELS -0.1
MISCELLANEOUS GOODS AND SERVICES

-2.0

Note: " – " means nil

Restaurants and Hotels