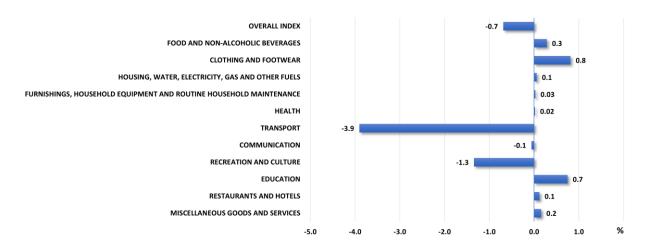

#### MONTH-ON-MONTH CHANGES (JANUARY 2023 COMPARED TO DECEMBER 2022)

The CPI in January 2023 has decreased by 0.7 per cent over December 2022.

Based on the contribution to change, Transport has contributed 111.9 per cent to the overall month-on-month decrease of the CPI in January 2023. This was followed by Recreation and Culture 12.7 per cent; and Communication 0.5 per cent (Figure 2 and Table 4).

Decreases were recorded in:

- Transport 3.9 per cent due to decrease in prices of passenger transport by air; motor cars; and fuels and lubricants for vehicles;
- Recreation and Culture 1.3 per cent due to decrease in prices of cultural services; package holidays/pilgrimages; and stationery and drawing materials; and
- **Communication** 0.1 per cent due to decrease in price of telephone and telefax services.

Increases were recorded in:

- Food and Non-Alcoholic Beverages 0.3 per cent due to increase in prices of vegetables; fish and seafood; and rice and cereals;
- Education 0.7 per cent due to increase in price of pre-primary and primary education; and
- Clothing and Footwear 0.8 per cent due to increase in prices of shoes and other footwear; and tailoring charges and cleaning of clothing.

#### CPI Month-on-Month Changes in January 2023

Table 4: CPI by Divisions, January 2023 and December 2022

| Divisions                                                                | \4/a:=b4a | Inde     | ex       | Change (0/) | Contribution |
|--------------------------------------------------------------------------|-----------|----------|----------|-------------|--------------|
| Divisions                                                                | Weights   | Dec 2022 | Jan 2023 | Change (%)  | to Change (% |
| Overall CPI                                                              | 10,000    | 107.0    | 106.3    | -0.7        | 100          |
| Food and Non-Alcoholic Beverages                                         | 1,883     | 114.2    | 114.5    | 0.3         | -8           |
| Clothing and Footwear                                                    | 403       | 94.2     | 95.0     | 0.8         | -4           |
| Housing, Water, Electricity, Gas and Other Fuels                         | 1,170     | 95.2     | 95.2     | 0.1         | -0           |
| Furnishings, Household<br>Equipment and Routine<br>Household Maintenance | 702       | 100.7    | 100.7    | 0.03        | -(           |
| Health                                                                   | 91        | 102.8    | 102.8    | 0.02        | -0.          |
| Transport                                                                | 1,961     | 107.9    | 103.6    | -3.9        | 111          |
| Communication                                                            | 594       | 97.3     | 97.3     | -0.1        | C            |
| Recreation and Culture                                                   | 664       | 104.8    | 103.4    | -1.3        | 12           |
| Education                                                                | 696       | 105.3    | 106.1    | 0.7         | -7           |
| Restaurants and Hotels                                                   | 1,069     | 109.1    | 109.2    | 0.1         | -1           |
| Miscellaneous Goods and Services                                         | 767       | 126.2    | 126.4    | 0.2         | -2           |