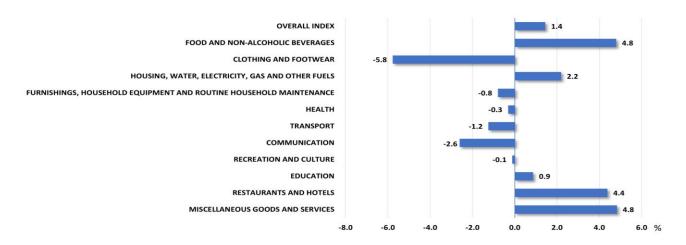

#### YEAR-ON-YEAR CHANGES (JANUARY 2023 COMPARED TO JANUARY 2022)

The CPI in January 2023 has increased by 1.4 per cent compared to the same month in 2022.

Based on the contribution to change, Food and Non-Alcoholic Beverages has contributed 65.2 per cent to the overall year-on-year increase of the CPI in January 2023. This was followed by Restaurants and Hotels 32.4 per cent; and Miscellaneous Goods and Services 29.5 per cent (Figure 1 and Table 2).

Increases were recorded in:

- Food and Non-Alcoholic Beverages 4.8 per cent due to increase in prices of meat; rice and cereals; and fish and seafood (Table 3);
- Restaurants and Hotels 4.4 per cent due to increase in prices of restaurants, cafes, fast food outlets and others; and accommodation services; and
- Miscellaneous Goods and Services 4.8 per cent due to increase in prices of insurance; other appliances articles and products for personal care; and other personal effects.

Decreases were recorded in:

- Transport 1.2 per cent due to decrease in prices passenger transport by air; motor cars; and motor cycles;
- Clothing and Footwear 5.8 per cent due to decrease in prices of garments; clothing materials; and shoes and other footwear; and
- **Communication** 2.6 per cent due to decrease in price of telephone and telefax services.

#### CPI Year-on-Year Changes in January 2023

Table 2: CPI by Divisions, January 2023 and January 2022

| Divisions                                                                | Maiabta | Ind      | ex       | Change (9/) | Contribution |
|--------------------------------------------------------------------------|---------|----------|----------|-------------|--------------|
| Divisions                                                                | Weights | Jan 2022 | Jan 2023 | Change (%)  | to Change (% |
| Overall CPI                                                              | 10,000  | 104.7    | 106.3    | 1.4         | 100.         |
| Food and Non-Alcoholic Beverages                                         | 1,883   | 109.3    | 114.5    | 4.8         | 65.          |
| Clothing and Footwear                                                    | 403     | 100.8    | 95.0     | -5.8        | -15          |
| Housing, Water, Electricity, Gas and Other Fuels                         | 1,170   | 93.2     | 95.2     | 2.2         | 15           |
| Furnishings, Household<br>Equipment and Routine<br>Household Maintenance | 702     | 101.5    | 100.7    | -0.8        | -3           |
| Health                                                                   | 91      | 103.1    | 102.8    | -0.3        | -0           |
| Transport                                                                | 1,961   | 104.9    | 103.6    | -1.2        | -16          |
| Communication                                                            | 594     | 99.9     | 97.3     | -2.6        | -10          |
| Recreation and Culture                                                   | 664     | 103.5    | 103.4    | -0.1        | -C           |
| Education                                                                | 696     | 105.2    | 106.1    | 0.9         | 4            |
| Restaurants and Hotels                                                   | 1,069   | 104.6    | 109.2    | 4.4         | 32           |
| Miscellaneous Goods and Services                                         | 767     | 120.6    | 126.4    | 4.8         | 29           |