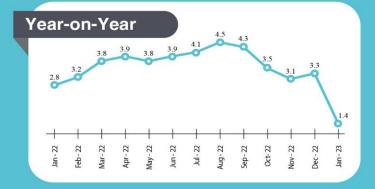

#### **HIGHLIGHTS**

The overall Consumer Price Index (CPI) in January 2023 has increased by 1.4 per cent year-on-year from 104.7 in January 2022 to 106.3 this year. Both Food and Non-Alcoholic Beverages index and Non-Food index have recorded an increase of 4.8 per cent and 0.6 per cent respectively. Meanwhile, the Goods and Services indices have increased by 1.6 per cent and 1.3 per cent respectively.

#### YEAR-ON-YEAR CHANGES (JANUARY 2023 COMPARED TO JANUARY 2022)

The CPI in January 2023 has increased by 1.4 per cent compared to the same month in 2022.

Based on the contribution to change, Food and Non-Alcoholic Beverages has contributed 65.2 per cent to the overall year-on-year increase of the CPI in January 2023. This was followed by Restaurants and Hotels 32.4 per cent; and Miscellaneous Goods and Services 29.5 per cent (Figure 1 and Table 2).

Figure 1: CPI Year-on-Year Changes, January 2023