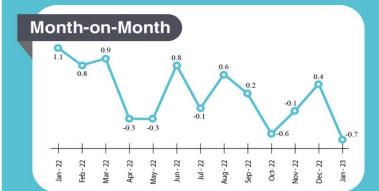

On a month-on-month basis, the CPI has decreased by 0.7 per cent compared to December 2022. The Non-Food index has recorded a decrease of 0.9 per cent while the Food and Non-Alcoholic Beverages index has recorded an increase of 0.3 per cent (Table 1).

#### MONTH-ON-MONTH CHANGES (JANUARY 2023 COMPARED TO DECEMBER 2022)

The CPI in January 2023 has decreased by 0.7 per cent over December 2022.

Based on the contribution to change, Transport has contributed 111.9 per cent to the overall month-on-month decrease of the CPI in January 2023. This was followed by Recreation and Culture 12.7 per cent; and Communication 0.5 per cent (Figure 2 and Table 4).

Figure 2: CPI Month-on-Month Changes, January 2023