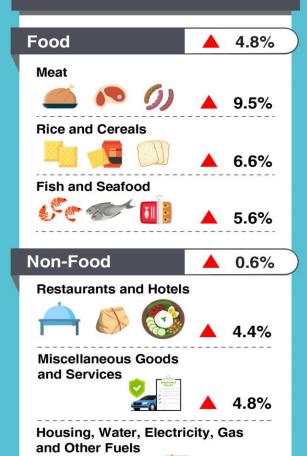

#### YEAR-ON-YEAR CHANGES (JANUARY 2023 COMPARED TO JANUARY 2022)

The CPI in January 2023 has increased by 1.4 per cent compared to the same month in 2022.

Based on the contribution to change, Food and Non-Alcoholic Beverages has contributed 65.2 per cent to the overall year-on-year increase of the CPI in January 2023. This was followed by Restaurants and Hotels 32.4 per cent; and Miscellaneous Goods and Services 29.5 per cent (Figure 1 and Table 2).

Increases were recorded in:

- Food and Non-Alcoholic Beverages 4.8 per cent due to increase in prices of meat; rice and cereals; and fish and seafood (Table 3);
- Restaurants and Hotels 4.4 per cent due to increase in prices of restaurants, cafes, fast food outlets and others; and accommodation services; and
- Miscellaneous Goods and Services 4.8 per cent due to increase in prices of insurance; other appliances articles and products for personal care; and other personal effects.

Table 3: Food and Non-Alcoholic Beverages Year-on-Year Changes, January 2023

| Divisions                                         | \A/a:abta | Ind      | ex       | Change (0/) | Contribution |
|---------------------------------------------------|-----------|----------|----------|-------------|--------------|
| Divisions                                         | Weights   | Jan 2022 | Jan 2023 | Change (%)  | to Change (% |
| Food and Non Alashalia Payarages                  | 1 002     | 100.3    | 114 5    | 4.0         | 65           |
| Food and Non-Alcoholic Beverages                  | 1,883     | 109.3    | 114.5    | 4.8         |              |
| Food                                              | 1,642     | 110.0    | 115.6    | 5.1         | 60           |
| Rice and Cereals                                  | 370       | 99.8     | 106.3    | 6.6         | 16           |
| Meat                                              | 319       | 117.9    | 129.0    | 9.5         | 23           |
| Fish and Seafood                                  | 225       | 111.6    | 117.8    | 5.6         | Ç            |
| Milk, Dairy Products and Eggs                     | 180       | 97.0     | 101.9    | 5.1         | !            |
| Oil and Fats                                      | 55        | 121.8    | 140.1    | 15.1        | (            |
| Fruits                                            | 134       | 116.7    | 121.4    | 4.0         | •            |
| Vegetables                                        | 149       | 132.5    | 124.7    | -5.9        | _'           |
| Sugar, Jam, Honey, Chocolate and<br>Confectionery | 91        | 100.5    | 101.0    | 0.4         | (            |
| Food Products, Not Elsewhere                      | 119       | 103.4    | 107.0    | 3.5         | :            |
| Classified                                        |           |          |          |             |              |
| Non-Alcoholic Beverages                           | 241       | 104.4    | 107.2    | 2.6         | 4            |
| Coffee, Tea and Cocoa                             | 72        | 97.4     | 101.8    | 4.6         | :            |
| Mineral Waters, Soft Drinks,                      | 169       | 107.4    | 109.4    | 1.9         |              |
| Fruit and Vegetable Juices                        |           |          |          |             |              |