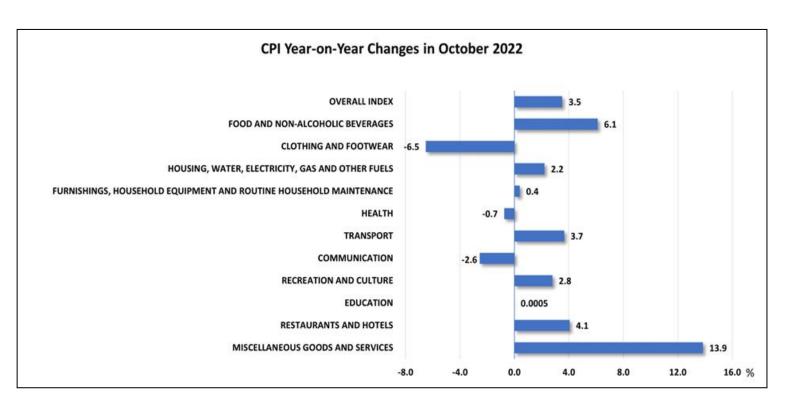

|                                                                    | October 2022 /<br>October 2021 | October 2022 /<br>September 2022 |  |
|--------------------------------------------------------------------|--------------------------------|----------------------------------|--|
| Overall Index                                                      | 3.5                            | <b>V</b> 0.6                     |  |
| Food and Non-Alcoholic Beverages                                   | 6.1                            | (10.1)                           |  |
| Non-Food                                                           | 2.9                            | <b>V</b> 0.8                     |  |
| Clothing and Footwear                                              | 6.5                            | <b>V</b> 4.0                     |  |
| Housing, Water, Electricity, Gas and Other Fuels                   | 2.2                            | <b>V</b> 0.2                     |  |
| Furnishings, Household Equipment and Routine Household Maintenance | 0.4                            | <b>V</b> 0.1                     |  |
| Health                                                             | <b>V</b> 0.7                   | <b>V</b> 0.1                     |  |
| Transport                                                          | 3.7                            | ₹2.2                             |  |
| Communication                                                      | 72.6                           | <b>V</b> 1.0                     |  |
| Recreation and Culture                                             | 2.8                            | <b>A</b> 0.1                     |  |
| Education                                                          | 0.0005                         |                                  |  |
| Restaurants and Hotels                                             | 4.1                            | <b>V</b> 0.3                     |  |
| Miscellaneous Goods and Services                                   | 13.9                           | 0.1                              |  |