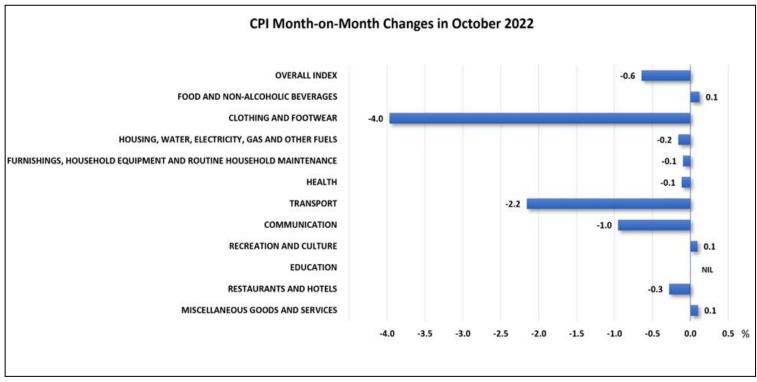

|                                                                    | October 2022 /<br>October 2021 | October 2022 /<br>September 2022 |  |
|--------------------------------------------------------------------|--------------------------------|----------------------------------|--|
| Overall Index                                                      | 3.5                            | <b>V</b> 0.6                     |  |
| Food and Non-Alcoholic Beverages                                   | 6.1                            | (10.1)                           |  |
| Non-Food                                                           | 2.9                            | <b>V</b> 0.8                     |  |
| Clothing and Footwear                                              | 6.5                            | <b>V</b> 4.0                     |  |
| Housing, Water, Electricity, Gas and Other Fuels                   | 2.2                            | <b>V</b> 0.2                     |  |
| Furnishings, Household Equipment and Routine Household Maintenance | 0.4                            | <b>V</b> 0.1                     |  |
| Health                                                             | <b>V</b> 0.7                   | <b>V</b> 0.1                     |  |
| Transport                                                          | 3.7                            | ₹2.2                             |  |
| Communication                                                      | 72.6                           | <b>V</b> 1.0                     |  |
| Recreation and Culture                                             | 2.8                            | <b>A</b> 0.1                     |  |
| Education                                                          | 0.0005                         |                                  |  |
| Restaurants and Hotels                                             | 4.1                            | <b>V</b> 0.3                     |  |
| Miscellaneous Goods and Services                                   | 13.9                           | 0.1                              |  |