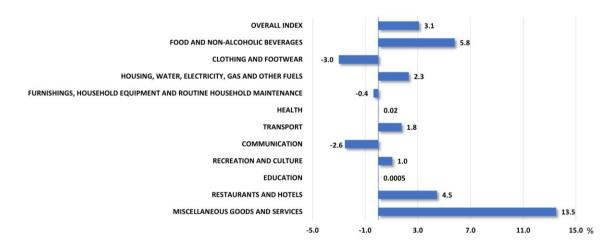

# YEAR-ON-YEAR CHANGES (NOVEMBER 2022 COMPARED TO NOVEMBER 2021)

The CPI in November 2022 has increased by 3.1 per cent compared to the same month in 2021.

Based on the contribution to change, Food and Non-Alcoholic Beverages has contributed 36.9 per cent to the overall year-on-year increase of the CPI in November 2022. This was followed by Miscellaneous Goods and Services 36.1 per cent; and Restaurants and Hotels 15.5 per cent (Figure 1 and Table 2).

Increases were recorded in:

- Food and Non-Alcoholic Beverages 5.8 per cent due to increase in prices of meat; rice and cereals; and oil and fats (Table 3);
- Miscellaneous Goods and Services 13.5 per cent due to increase in prices of insurance; other appliances articles and products for personal care; and community and family services; and
- Restaurants and Hotels 4.5 per cent due to increase in prices of restaurants, cafes, fast food outlets and others; and accommodation services.

Decreases were recorded in:

- **Communication** 2.6 per cent due to decrease in prices of telephone and telefax services; and telephone and telefax equipment;
- Clothing and Footwear 3.0 per cent due to decrease in prices of clothing materials; shoes and other footwear; and tailoring charges and cleaning of clothing; and
- Furnishings, Household Equipment and Routine Household Maintenance 0.4 per cent due to decrease in prices of household textiles; furniture and furnishings; and major tools and equipment.

## CPI Year-on-Year Changes in November 2022

Table 2: CPI by Divisions, November 2022 and November 2021

| District                                                           | 14/-:   | Ind      | lex      | Cl (0/)    | Contribution  |
|--------------------------------------------------------------------|---------|----------|----------|------------|---------------|
| Divisions                                                          | Weights | Nov 2021 | Nov 2022 | Change (%) | to Change (%) |
| Overall CPI                                                        | 10,000  | 103.4    | 106.6    | 3.1        | 100.          |
| Food and Non-Alcoholic Beverages                                   | 1,883   | 107.9    | 114.2    | 5.8        | 36.           |
| Clothing and Footwear                                              | 403     | 105.7    | 102.5    | -3.0       | -4.           |
| Housing, Water, Electricity, Gas and Other Fuels                   | 1,170   | 92.9     | 95.0     | 2.3        | 7.            |
| Furnishings, Household Equipment and Routine Household Maintenance | 702     | 101.2    | 100.8    | -0.4       | -0            |
| Health                                                             | 91      | 102.6    | 102.6    | 0.02       | 0.00          |
| Transport                                                          | 1,961   | 102.5    | 104.3    | 1.8        | 11            |
| Communication                                                      | 594     | 99.9     | 97.3     | -2.6       | -4            |
| Recreation and Culture                                             | 664     | 103.9    | 104.9    | 1.0        | 2             |
| Education                                                          | 696     | 105.3    | 105.3    | 0.0005     | 0.00          |
| Restaurants and Hotels                                             | 1,069   | 104.0    | 108.6    | 4.5        | 15            |
| Miscellaneous Goods and Services                                   | 767     | 111.3    | 126.3    | 13.5       | 36            |