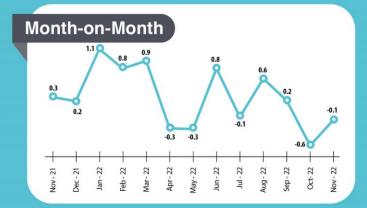

On a month-on-month basis, the CPI has **decreased** by 0.1 per cent compared to October 2022. The Food and Non-Alcoholic Beverages index has recorded an increase of 0.4 per cent while the Non-Food index has recorded a decrease of 0.3 per cent.

### MONTH-ON-MONTH CHANGES (NOVEMBER 2022 COMPARED TO OCTOBER 2022)

The CPI in November 2022 has decreased by 0.1 per cent over October 2022.

Based on the contribution to change, Transport has contributed 163.4 per cent to the overall month-on-month decrease of the CPI in November 2022. This was followed by Recreation and Culture 78.9 per cent; and Furnishings, Household Equipment and Routine Household Maintenance 39.4 per cent (Figure 2 and Table 4).

Meanwhile, the Communication and Education indices remain unchanged.

Figure 2: CPI Month-on-Month Changes, November 2022