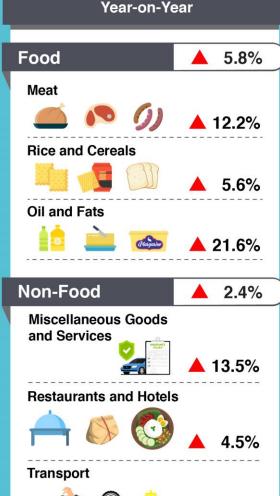

#### **HIGHLIGHTS**

The overall Consumer Price Index (CPI) in November 2022 has increased by 3.1 per cent year-on-year from 103.4 in November 2021 to 106.6 this year. Both Food and Non-Alcoholic Beverages index and Non-Food index have recorded an increase of 5.8 per cent and 2.4 per cent respectively. Meanwhile, the Goods and Services indices have increased by 3.0 per cent and 3.2 per cent respectively.

Increases were recorded in:

- Food and Non-Alcoholic Beverages 5.8 per cent due to increase in prices of meat; rice and cereals; and oil and fats (Table 3);
- Miscellaneous Goods and Services 13.5 per cent due to increase in prices of insurance; other appliances articles and products for personal care; and community and family services; and
- Restaurants and Hotels 4.5 per cent due to increase in prices of restaurants, cafes, fast food outlets and others; and accommodation services.

Table 3: Food and Non-Alcoholic Beverages Year-on-Year Changes, November 2022

| Divisions                                         | Wajahta | Ind      | lex      | Change (9/) | Contribution  |
|---------------------------------------------------|---------|----------|----------|-------------|---------------|
| Divisions                                         | Weights | Nov 2021 | Nov 2022 | Change (%)  | to Change (%) |
|                                                   |         |          |          |             |               |
| Food and Non-Alcoholic Beverages                  | 1,883   | 107.9    | 114.2    | 5.8         | 36.9          |
| Food                                              | 1,642   | 108.5    | 115.3    | 6.3         | 34.9          |
| Rice and Cereals                                  | 370     | 99.5     | 105.1    | 5.6         | 6.5           |
| Meat                                              | 319     | 116.2    | 130.4    | 12.2        | 14.1          |
| Fish and Seafood                                  | 225     | 110.6    | 116.1    | 4.9         | 3.8           |
| Milk, Dairy Products and Eggs                     | 180     | 96.3     | 101.2    | 5.1         | 2.8           |
| Oil and Fats                                      | 55      | 119.0    | 144.7    | 21.6        | 4.4           |
| Fruits                                            | 134     | 116.8    | 122.9    | 5.2         | 2.6           |
| Vegetables                                        | 149     | 124.4    | 123.0    | -1.2        | -0.7          |
| Sugar, Jam, Honey, Chocolate and<br>Confectionery | 91      | 100.3    | 100.8    | 0.5         | 0.1           |
| Food Products, Not Elsewhere<br>Classified        | 119     | 102.9    | 106.0    | 3.0         | 1.2           |
| Non-Alcoholic Beverages                           | 241     | 103.9    | 106.5    | 2.5         | 2.0           |
| Coffee, Tea and Cocoa                             | 72      | 97.3     | 101.1    | 3.9         | 0.8           |
| Mineral Waters, Soft Drinks,                      | 169     | 106.6    | 108.8    | 2.0         | 1.1           |
| Fruit and Vegetable Juices                        |         |          |          |             |               |