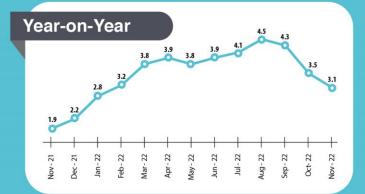

#### **HIGHLIGHTS**

The overall Consumer Price Index (CPI) in November 2022 has increased by 3.1 per cent year-on-year from 103.4 in November 2021 to 106.6 this year. Both Food and Non-Alcoholic Beverages index and Non-Food index have recorded an increase of 5.8 per cent and 2.4 per cent respectively. Meanwhile, the Goods and Services indices have increased by 3.0 per cent and 3.2 per cent respectively.

# YEAR-ON-YEAR CHANGES (NOVEMBER 2022 COMPARED TO NOVEMBER 2021)

The CPI in November 2022 has increased by 3.1 per cent compared to the same month in 2021.

Based on the contribution to change, Food and Non-Alcoholic Beverages has contributed 36.9 per cent to the overall year-on-year increase of the CPI in November 2022. This was followed by Miscellaneous Goods and Services 36.1 per cent; and Restaurants and Hotels 15.5 per cent (Figure 1 and Table 2).