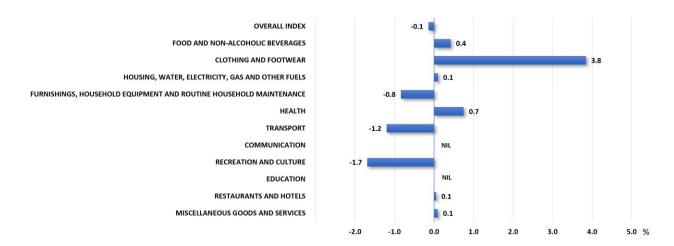

# YEAR-ON-YEAR CHANGES (NOVEMBER 2022 COMPARED TO NOVEMBER 2021)

The CPI in November 2022 has increased by 3.1 per cent compared to the same month in 2021.

Based on the contribution to change, Food and Non-Alcoholic Beverages has contributed 36.9 per cent to the overall year-on-year increase of the CPI in November 2022. This was followed by Miscellaneous Goods and Services 36.1 per cent; and Restaurants and Hotels 15.5 per cent (Figure 1 and Table 2).

Increases were recorded in:

- Food and Non-Alcoholic Beverages 5.8 per cent due to increase in prices of meat; rice and cereals; and oil and fats (Table 3);
- Miscellaneous Goods and Services 13.5 per cent due to increase in prices of insurance; other appliances articles and products for personal care; and community and family services; and
- Restaurants and Hotels 4.5 per cent due to increase in prices of restaurants, cafes, fast food outlets and others; and accommodation services.

Decreases were recorded in:

- **Communication** 2.6 per cent due to decrease in prices of telephone and telefax services; and telephone and telefax equipment;
- Clothing and Footwear 3.0 per cent due to decrease in prices of clothing materials; shoes and other footwear; and tailoring charges and cleaning of clothing; and
- Furnishings, Household Equipment and Routine Household Maintenance 0.4 per cent due to decrease in prices of household textiles; furniture and furnishings; and major tools and equipment.

Figure 1: CPI Year-on-Year Changes, November 2022