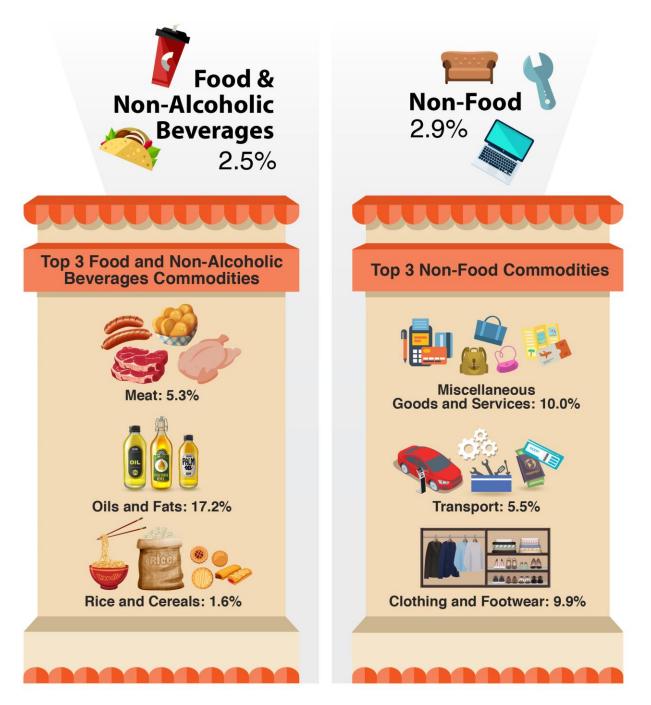

# **CPI January 2022 - HIGHLIGHTS**

The overall Consumer Price Index (CPI) in January 2022 has **increased** by 2.8 per cent year-on-year from 101.9 in January 2021 to 104.7 this year. Both Food and Non-Alcoholic Beverages and Non-Food indices have recorded an increase of 2.5 per cent and 2.9 per cent, respectively. Meanwhile, the Goods as well as Services index have increased by 2.9 per cent and 2.7 per cent, respectively.

## Table 2: CPI by Divisions, January 2022 and January 2021

Note: " – " means nil.

Increases were recorded in:

- **Transport** 5.5 per cent due to increase in prices of motor cars; passenger transport by air as well as maintenance and repair of vehicles;
- Miscellaneous Good and Services 10.0 per cent due to increase in prices of insurance; other services as well as other personal effects; and
- Food and Non-Alcoholic Beverages 2.5 per cent due to increase in prices of meat; oil and fats as well as rice and cereals (Table 3).