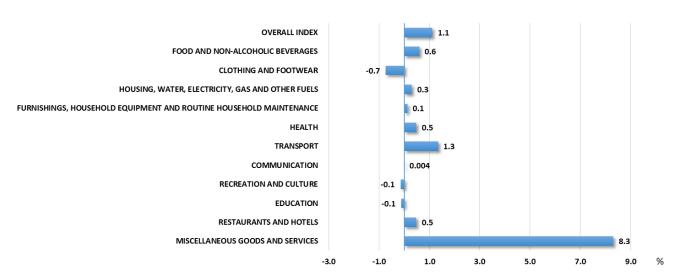

# MONTH-ON-MONTH CHANGES (January 2022 compared to December 2021)

The CPI in January 2022 has increased by 1.1 per cent over December 2021.

Based on the contribution to change, Miscellaneous Goods and Services has contributed 61.4 per cent to the overall month-on-month increase of the CPI in January 2022. This was followed by Transport 23.7 per cent; and Food and Non-Alcoholic Beverages 10.6 per cent (Figure 2 and Table 4).

#### Table 4: CPI by Divisions, December 2021 and January 2022

Note: " – " means nil.

Increases were recorded in:

- **Miscellaneous Goods and Services** 8.3 per cent due to increase in prices of insurance; community and family services as well as other appliances articles and products for personal care.
- Transport 1.3 per cent due to increase in price of motor car; and
- Food and Non-Alcoholic Beverages 0.6 per cent due to increase in prices of fish and seafood; meat as well as vegetables.

Decreases were recorded in:

- Clothing and Footwear 0.7 per cent due to decrease in price of clothing materials;
- **Recreation and Culture** 0.1 per cent due to decrease in prices of articles for pets as well as stationery and drawing materials; and
- **Education** 0.1 per cent due to decrease in price of pre-primary and primary education.