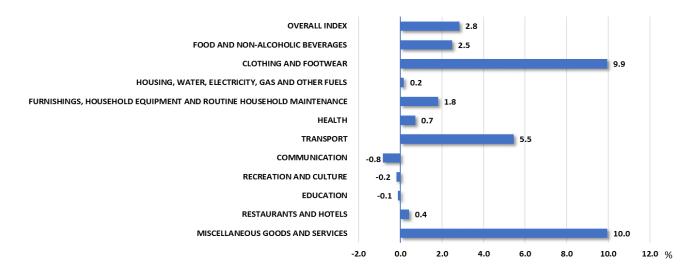

### YEAR-ON-YEAR CHANGES (January 2022 compared to January 2021)

The CPI in January 2022 has increased by 2.8 per cent compared to the same month in 2021.

Based on the contribution to change, Transport has contributed 36.7 per cent to the overall year-on-year increase of the CPI in January 2022. This was followed by Miscellaneous Goods and Services 28.9 per cent; and Food and Non-Alcoholic Beverages 17.3 per cent (Figure 1 and Table 2).

## Table 2: CPI by Divisions, January 2022 and January 2021

Note: " – " means nil.

Increases were recorded in:

- **Transport** 5.5 per cent due to increase in prices of motor cars; passenger transport by air as well as maintenance and repair of vehicles;
- Miscellaneous Good and Services 10.0 per cent due to increase in prices of insurance; other services as well as other personal effects; and
- Food and Non-Alcoholic Beverages 2.5 per cent due to increase in prices of meat; oil and fats as well as rice and cereals (Table 3).

Decreases were recorded in:

- **Communication** 0.8 per cent due to decrease in prices of telephone and telefax services as well as telephone and telefax equipment;
- **Recreation and Culture** 0.2 per cent due to decrease prices of recreational and sporting services as well as stationery and drawing materials; and
- **Education** 0.1 per cent due to decrease price of pre-primary and primary education.