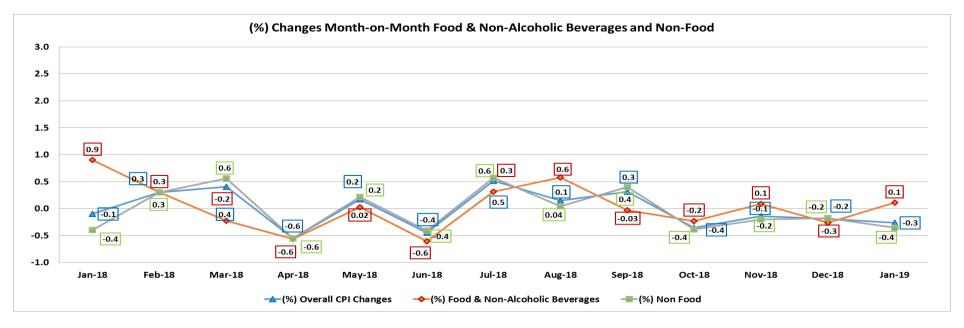

## (%) Changes Year-on-Year, Month-on-Month and Period-on-Period For January 2019

Year-on-Year

Month-on-Month

Weights

Divisions

| Divisions                                                        | weights | Year-on-Year |      | iviontn-on-iviontn |        |
|------------------------------------------------------------------|---------|--------------|------|--------------------|--------|
| Overall CPI                                                      | 10,000  | <u></u>      | -0.1 | <b>↓</b>           | -0.3   |
| Food & Non-Alcoholic Beverages                                   | 1,911   | •            | -0.5 | Û                  | 0.1    |
| Clothing & Footwear                                              | 424     | û            | 0.7  | •                  | -0.2   |
| Housing , Water, Electricity, Gas & Other Fuels                  | 1,114   | ⇧            | -0.7 |                    | -      |
| Furnishings, Household Equipment & Routine Household Maintenance | 1,101   | •            | -1.6 | •                  | -0.04  |
| Health                                                           | 132     | ⇧            | 2.7  | û                  | 0.2    |
| Transport                                                        | 1,883   | Û            | 0.7  | •                  | -1.3   |
| Communication                                                    | 601     | •            | -0.2 | •                  | -0.005 |
| Recreation & Culture                                             | 913     | 企            | 1.1  | •                  | -0.7   |
| Education                                                        | 390     |              | -    |                    | -      |
| Restaurants & Hotels                                             | 885     | ⇧            | 0.4  | 仓                  | 0.01   |
| Miscellaneous Goods & Services                                   | 646     | •            | -0.9 | ⇧                  | 0.4    |