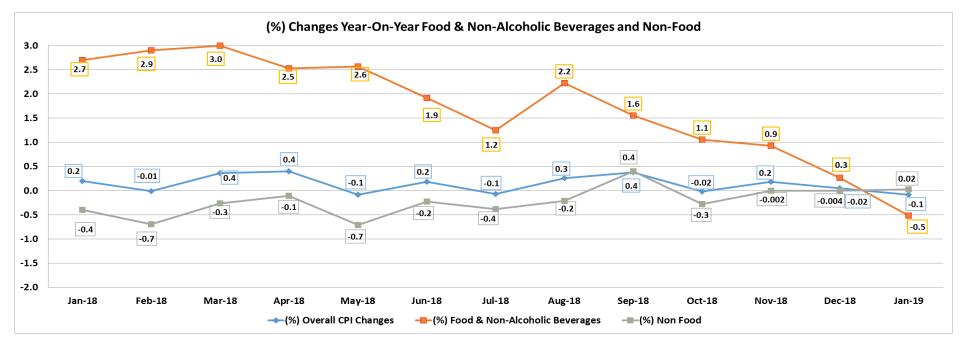

## (%) Changes Year-on-Year, Month-on-Month and Period-on-Period For January 2019

Year-on-Year

Month-on-Month

Weights

Divisions

| Divisions                                                        | weights | Year-on-Year |      | iviontn-on-iviontn |        |
|------------------------------------------------------------------|---------|--------------|------|--------------------|--------|
| Overall CPI                                                      | 10,000  | <u></u>      | -0.1 | <b>↓</b>           | -0.3   |
| Food & Non-Alcoholic Beverages                                   | 1,911   | •            | -0.5 | Û                  | 0.1    |
| Clothing & Footwear                                              | 424     | û            | 0.7  | •                  | -0.2   |
| Housing , Water, Electricity, Gas & Other Fuels                  | 1,114   | ⇧            | -0.7 |                    | -      |
| Furnishings, Household Equipment & Routine Household Maintenance | 1,101   | •            | -1.6 | •                  | -0.04  |
| Health                                                           | 132     | ⇧            | 2.7  | û                  | 0.2    |
| Transport                                                        | 1,883   | Û            | 0.7  | •                  | -1.3   |
| Communication                                                    | 601     | •            | -0.2 | •                  | -0.005 |
| Recreation & Culture                                             | 913     | 企            | 1.1  | •                  | -0.7   |
| Education                                                        | 390     |              | -    |                    | -      |
| Restaurants & Hotels                                             | 885     | ⇧            | 0.4  | 仓                  | 0.01   |
| Miscellaneous Goods & Services                                   | 646     | •            | -0.9 | ⇧                  | 0.4    |