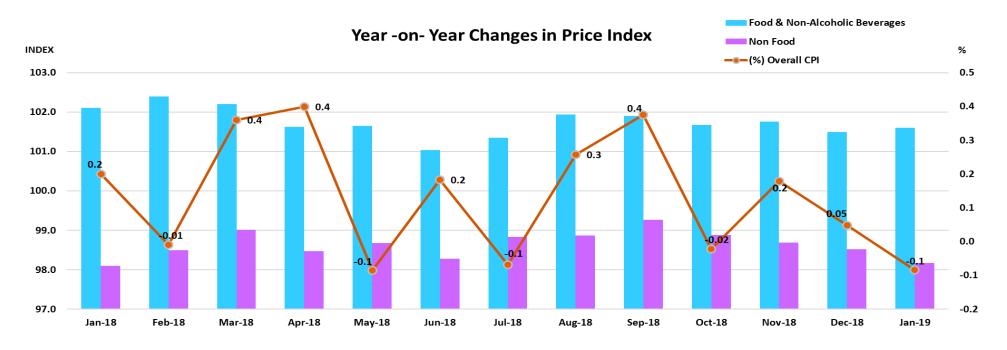

## (%) Changes Year-on-Year, Month-on-Month and Period-on-Period For January 2019

Year-on-Year

Month-on-Month

Weights

Divisions

| Divisions                                                        | weights | Year-on-Year |      | iviontn-on-iviontn |        |
|------------------------------------------------------------------|---------|--------------|------|--------------------|--------|
| Overall CPI                                                      | 10,000  | <u></u>      | -0.1 | <b>↓</b>           | -0.3   |
| Food & Non-Alcoholic Beverages                                   | 1,911   | •            | -0.5 | Û                  | 0.1    |
| Clothing & Footwear                                              | 424     | û            | 0.7  | •                  | -0.2   |
| Housing , Water, Electricity, Gas & Other Fuels                  | 1,114   | ⇧            | -0.7 |                    | -      |
| Furnishings, Household Equipment & Routine Household Maintenance | 1,101   | •            | -1.6 | •                  | -0.04  |
| Health                                                           | 132     | ⇧            | 2.7  | û                  | 0.2    |
| Transport                                                        | 1,883   | Û            | 0.7  | •                  | -1.3   |
| Communication                                                    | 601     | •            | -0.2 | •                  | -0.005 |
| Recreation & Culture                                             | 913     | 企            | 1.1  | •                  | -0.7   |
| Education                                                        | 390     |              | -    |                    | -      |
| Restaurants & Hotels                                             | 885     | ⇧            | 0.4  | 仓                  | 0.01   |
| Miscellaneous Goods & Services                                   | 646     | •            | -0.9 | ⇧                  | 0.4    |