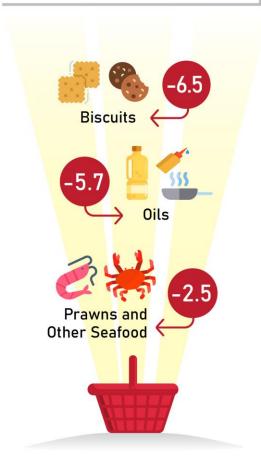

#### Decreases were recorded in:

- Transport (3.7 per cent) due to lower prices of purchase of the motor car, bicycles, spare parts and accessories of vehicles, lubricants and similar products as well as passenger transport by air;
- Housing, Water, Electricity, Gas and Other Fuels (1.7 per cent) due to decrease prices of rentals for housing as well as materials for the maintenance and repair of the dwelling; and
- Food and Non-Alcoholic Beverages (0.7 per cent) due to decrease prices of rice and cereals (3.3 per cent), fish and seafood (1.0 per cent), milk, dairy products and eggs (0.2 per cent), oil and fats (3.5 per cent), fruits (0.9 per cent) as well as sugar, jam, honey, chocolate and confectionery (0.4 per cent) (Table 3).