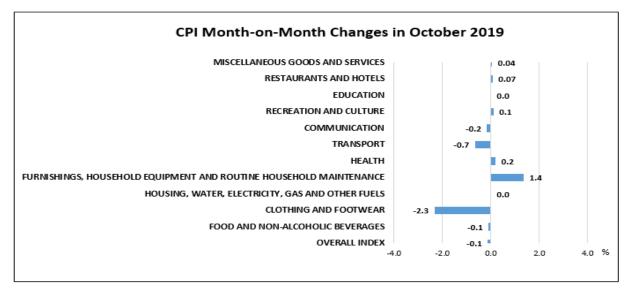

# MONTH-ON-MONTH CHANGES (October 2019 compared to September 2019)

The CPI in October 2019 has decreased by 0.1 per cent over September 2019.

The indices which recorded decreases were Transport (0.7 per cent); Clothing and Footwear (2.3 per cent); and Food and Non-Alcoholic Beverages (0.1 per cent) (Figure 2).

Figure 2: CPI Month-on-Month Changes, October 2019

Based on the contribution to change, Transport has contributed 91.6 per cent to the overall month-on-month decrease of the CPI in October 2019. This was followed by Clothing and Footwear (72.4 per cent); and Food and Non-Alcoholic Beverages (14.0 per cent) (Table 4).

#### Decreases were recorded in:

- Transport (0.7 per cent) due to lower prices of passenger transport by air;
- Clothing and Footwear (2.3 per cent) due to decrease in prices of clothing material, garments as well as other articles of clothing and clothing accessories; and
- Food and Non-Alcoholic Beverages (0.1 per cent) due to decrease prices of rice and cereals (0.8 per cent), fish and seafood (1.3 per cent), other food products (0.1 per cent), coffee, tea and cocoa (0.2 per cent) as well as mineral waters, soft drinks, fruit and vegetable juices (0.6 per cent).

# Increases were recorded in:

- Furnishing, Household Equipment and Routine Household Maintenance (1.4 per cent) due to increase prices of furniture and furnishings, household textiles, major household appliances, glassware, tableware and household utensils as well as non-durable household goods
- Restaurants and Hotel (5.0 per cent) due to increase prices of accommodation services; and
- Recreation and Culture (1.7 per cent) due to increase prices of games, toys and hobbies as well as articles for pets.

Meanwhile, the indices for Housing, Water, Electricity, Gas and Other Fuels; and Education remain unchanged.