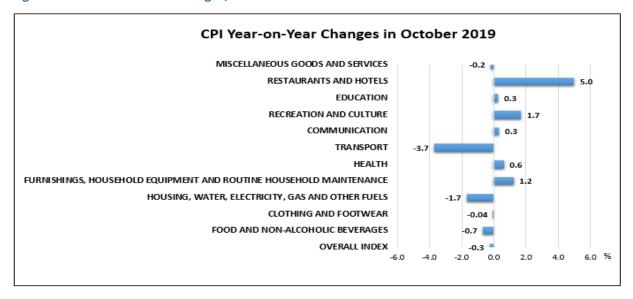

# YEAR-ON-YEAR CHANGES (October 2019 compared to October 2018)

The CPI in October 2019 has decreased by 0.3 per cent compared to the same month in 2018.

Among the major groups which recorded decreases were the indices for Transport (3.7 per cent); Housing, Water, Electricity, Gas and Other Fuels (1.7 per cent); and Food and Non-Alcoholic Beverages (0.7 per cent) (Figure 1).

Figure 1: CPI Year-on-Year Changes, October 2019

Based on the contribution to change, Transport has contributed 268.6 per cent to the overall year-on-year decrease of the CPI in October 2019. This was followed by Housing, Water, Electricity, Gas and Other Fuels (71.9 per cent); and Food and Non-Alcoholic Beverages (50.2 per cent) (Table 2).