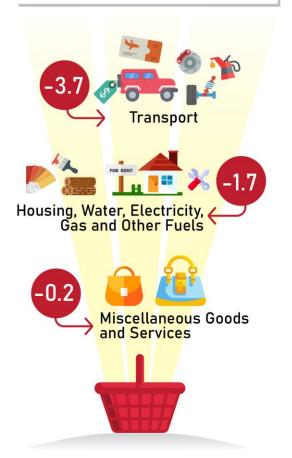

# YEAR-ON-YEAR CHANGES (October 2019 compared to October 2018)

The CPI in October 2019 has decreased by 0.3 per cent compared to the same month in 2018.

Among the major groups which recorded decreases were the indices for Transport (3.7 per cent); Housing, Water, Electricity, Gas and Other Fuels (1.7 per cent); and Food and Non-Alcoholic Beverages (0.7 per cent) (Figure 1).

#### Decreases were recorded in:

- Transport (3.7 per cent) due to lower prices of purchase of the motor car, bicycles, spare parts and accessories of vehicles, lubricants and similar products as well as passenger transport by air;
- Housing, Water, Electricity, Gas and Other Fuels (1.7 per cent) due to decrease prices of rentals for housing as well as materials for the maintenance and repair of the dwelling; and
- Food and Non-Alcoholic Beverages (0.7 per cent) due to decrease prices of rice and cereals (3.3 per cent), fish and seafood (1.0 per cent), milk, dairy products and eggs (0.2 per cent), oil and fats (3.5 per cent), fruits (0.9 per cent) as well as sugar, jam, honey, chocolate and confectionery (0.4 per cent) (Table 3).