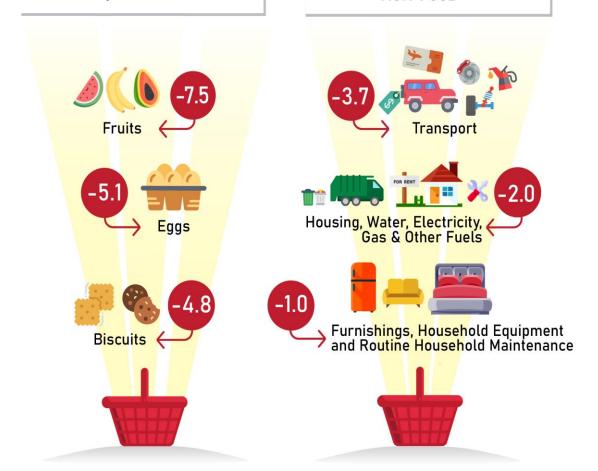

## YEAR-ON-YEAR CHANGES (September 2019 compared to September 2018)

The CPI in September 2019 has decreased by 0.4 per cent compared to the same month in 2018.

Among the major groups which recorded decreases were the indices for Transport (3.7 per cent); Housing, Water, Electricity, Gas and Other Fuels (2.0 per cent); and Food and Non-Alcoholic Beverages (1.0 per cent) (Figure 1).

#### Decreases were recorded in:

- Transport (3.7 per cent) due to lower prices of purchase of the motor car, bicycles, spare parts and accessories of vehicles, lubricants and similar products as well as passenger transport by air;
- Housing, Water, Electricity, Gas and Other Fuels (2.0 per cent) due to decrease prices of rentals for housing, materials for the maintenance and repair of the dwelling as well as miscellaneous services relating to the dwellings; and
- Food and Non-Alcoholic Beverages (1.0 per cent) due to decrease prices of rice and cereals (2.7 per cent), meat (0.7 per cent), milk, dairy products and eggs (1.9 per cent), oil and fats (3.5 per cent), fruits (2.3 per cent), vegetables (1.6 per cent) as well as sugar, jam, honey, chocolate and confectionery (0.4 per cent) (Table 3).