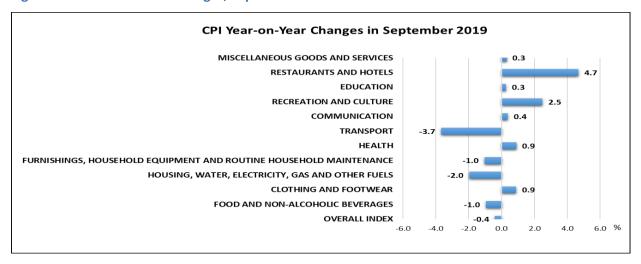

## YEAR-ON-YEAR CHANGES (September 2019 compared to September 2018)

The CPI in September 2019 has decreased by 0.4 per cent compared to the same month in 2018.

Among the major groups which recorded decreases were the indices for Transport (3.7 per cent); Housing, Water, Electricity, Gas and Other Fuels (2.0 per cent); and Food and Non-Alcoholic Beverages (1.0 per cent) (Figure 1).

Figure 1: CPI Year-on-Year Changes, September 2019

Based on the contribution to change, Transport has contributed 174.5 per cent to the overall year-on-year decrease of the CPI in September 2019. This was followed by Housing, Water, Electricity, Gas and Other Fuels (54.3 per cent); and Food and Non-Alcoholic Beverages (45.8 per cent) (Table 2).