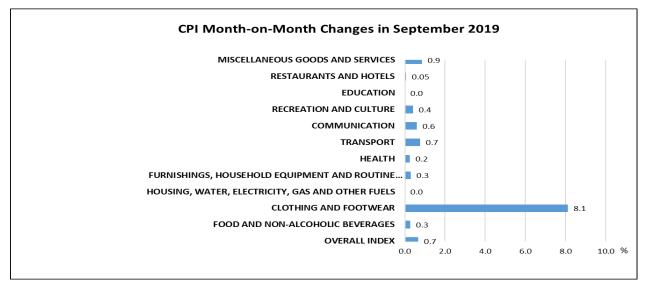

## MONTH-ON-MONTH CHANGES (September 2019 compared to August 2019)

The CPI in September 2019 has increased by 0.7 per cent over August 2019.

The indices which recorded increases were Clothing and Footwear (8.1 per cent); Transport (0.7 per cent); and Miscellaneous Goods and Services (0.9 per cent) (Figure 2).

Figure 2: CPI Month-on-Month Changes, September 2019

Based on the contribution to change, Clothing and Footwear has contributed 47.5 per cent to the overall month-on-month increase of the CPI in September 2019. This was followed by Transport (20.9 per cent); and Miscellaneous Goods and Services (10.0 per cent) (Table 4).