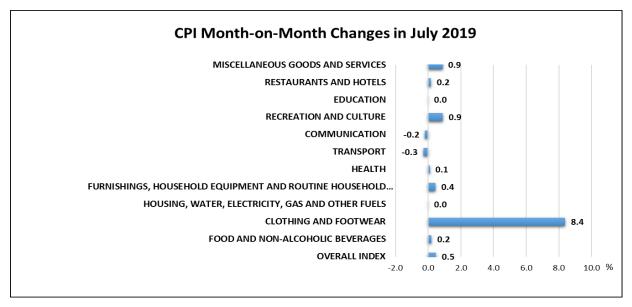

#### MONTH-ON-MONTH CHANGES (July 2019 compared to June 2019)

The CPI in July 2019 has increased by 0.5 per cent over June 2019.

The indices which recorded increases were Clothing and Footwear (8.4 per cent); Miscellaneous Goods and Services (0.9 per cent); Recreation and Culture (0.9 per cent) (Figure 2).

Figure 2: CPI Month-on-Month Changes, July 2019

Based on the contribution to change, Clothing and Footwear has contributed 68.2 per cent to the overall month-on-month increase of the CPI in July 2019. This was followed by Miscellaneous Goods and Services (14.4 per cent); and Recreation and Culture (13.1 per cent) (Table 4).