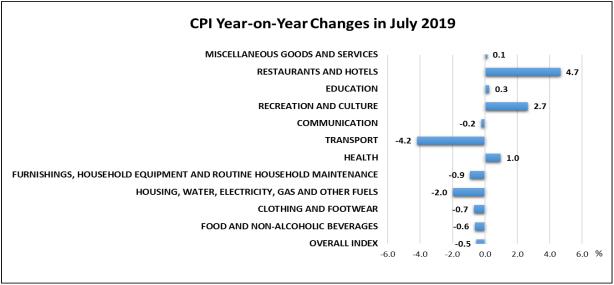

#### YEAR-ON-YEAR CHANGES (July 2019 compared to July 2018)

The CPI in July 2019 has decreased by 0.5 per cent compared to the same month in 2018.

Among the major groups which recorded decreases were the indices for Transport (4.2 per cent); Housing, Water, Electricity, Gas and Other Fuels (2.0 per cent); and Food and Non-Alcoholic Beverages (0.6 per cent) (Figure 1).

Figure 1: CPI Year-on-Year Changes, July 2019

Based on the contribution to change, Transport has contributed 152.1 per cent to the overall year-on-year decrease of the CPI in July 2019. This was followed by Housing, Water, Electricity, Gas and Other Fuels (42.0 per cent); and Food and Non-Alcoholic Beverages (22.9 per cent) (Table 2).