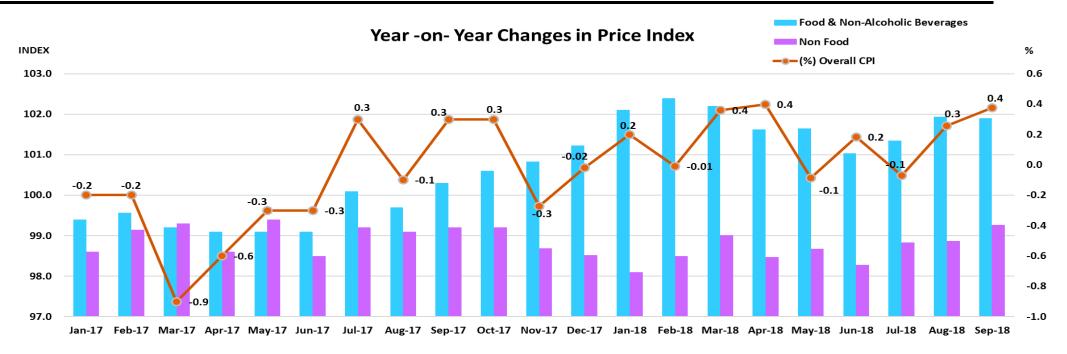

## CONSUMER PRICE INDEX (CPI) BASE YEAR (JAN 2010 = 100), SEPTEMBER 2018

## (%) Changes Year-on-Year, Month-on-Month and Period-on-Period For September 2018

| Divisions                                                        | Weights | Year-on-Year | Month-on-Month | Period-on-Period |
|------------------------------------------------------------------|---------|--------------|----------------|------------------|
| Overall CPI                                                      | 10,000  | 0.4          | 0.3            | 0.2              |
| Food & Non-Alcoholic Beverages                                   | 1,911   | 1.6          | -0.03          | <b>1</b> 2.3     |
| Clothing & Footwear                                              | 424     | -0.2         | 0.3            | -4.6             |
| Housing , Water, Electricity, Gas & Other Fuels                  | 1,114   | -0.6         | -              | -0.5             |
| Furnishings, Household Equipment & Routine Household Maintenance | 1,101   | -0.8         | -0.3           | -0.8             |
| Health                                                           | 132     | 2.2          | 0.6            | 1.3              |
| Transport                                                        | 1,883   | 0.2          | 1.6            | -0.4             |
| Communication                                                    | 601     | -0.4         | 0.01           | 0.6              |
| Recreation & Culture                                             | 913     | 1.2          | 0.7            | -0.4             |
| Education                                                        | 390     | 1.7          | -              | 1.8              |
| Restaurants & Hotels                                             | 885     | 0.4          | 0.01           | 0.5              |
| Miscellaneous Goods & Services                                   | 646     | -0.5         | -0.6           | -0.2             |