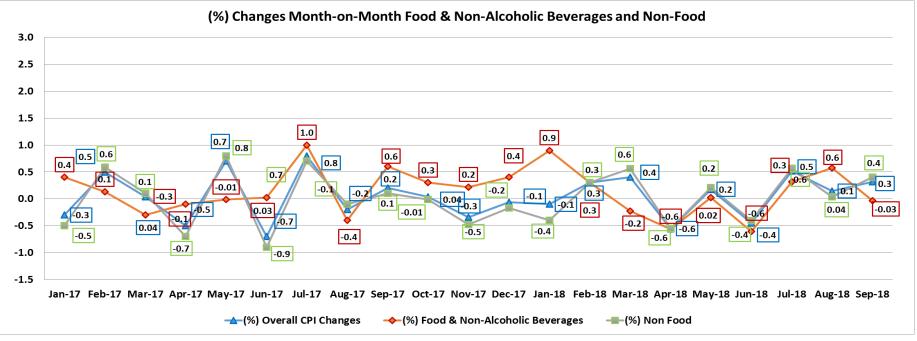

## CONSUMER PRICE INDEX (CPI) BASE YEAR (JAN 2010 = 100), SEPTEMBER 2018

## (%) Changes Year-on-Year, Month-on-Month and Period-on-Period For September 2018

| Divisions                                                        | Weights | Year-on-Year | Month-on-Month | Period-on-Period |
|------------------------------------------------------------------|---------|--------------|----------------|------------------|
| Overall CPI                                                      | 10,000  | 0.4          | 0.3            | 0.2              |
| Food & Non-Alcoholic Beverages                                   | 1,911   | 1.6          | -0.03          | <b>1</b> 2.3     |
| Clothing & Footwear                                              | 424     | -0.2         | 0.3            | -4.6             |
| Housing , Water, Electricity, Gas & Other Fuels                  | 1,114   | -0.6         | -              | -0.5             |
| Furnishings, Household Equipment & Routine Household Maintenance | 1,101   | -0.8         | -0.3           | -0.8             |
| Health                                                           | 132     | 2.2          | 0.6            | 1.3              |
| Transport                                                        | 1,883   | 0.2          | 1.6            | -0.4             |
| Communication                                                    | 601     | -0.4         | 0.01           | 0.6              |
| Recreation & Culture                                             | 913     | 1.2          | 0.7            | -0.4             |
| Education                                                        | 390     | 1.7          | -              | 1.8              |
| Restaurants & Hotels                                             | 885     | 0.4          | 0.01           | 0.5              |
| Miscellaneous Goods & Services                                   | 646     | -0.5         | -0.6           | -0.2             |