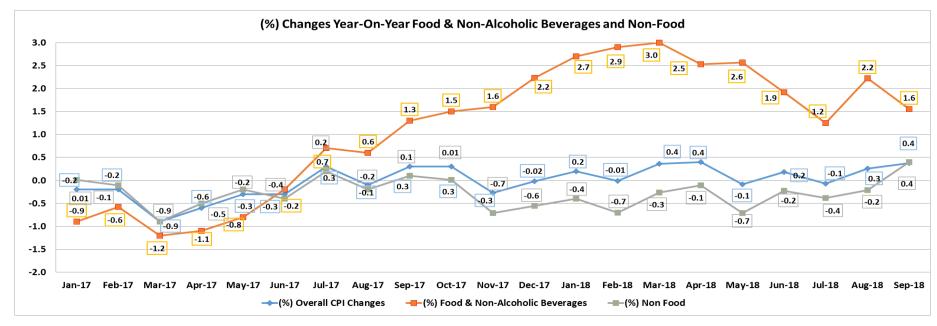

## CONSUMER PRICE INDEX (CPI) BASE YEAR (JAN 2010 = 100), SEPTEMBER 2018

## (%) Changes Year-on-Year, Month-on-Month and Period-on-Period For September 2018

| Divisions                                                        | Weights | Year-on-Year | Month-on-Month | Period-on-Period |
|------------------------------------------------------------------|---------|--------------|----------------|------------------|
| Overall CPI                                                      | 10,000  | 0.4          | 0.3            | 0.2              |
| Food & Non-Alcoholic Beverages                                   | 1,911   | 1.6          | -0.03          | <b>1</b> 2.3     |
| Clothing & Footwear                                              | 424     | -0.2         | 0.3            | -4.6             |
| Housing , Water, Electricity, Gas & Other Fuels                  | 1,114   | -0.6         | -              | -0.5             |
| Furnishings, Household Equipment & Routine Household Maintenance | 1,101   | -0.8         | -0.3           | -0.8             |
| Health                                                           | 132     | 2.2          | 0.6            | 1.3              |
| Transport                                                        | 1,883   | 0.2          | 1.6            | -0.4             |
| Communication                                                    | 601     | -0.4         | 0.01           | 0.6              |
| Recreation & Culture                                             | 913     | 1.2          | 0.7            | -0.4             |
| Education                                                        | 390     | 1.7          | -              | 1.8              |
| Restaurants & Hotels                                             | 885     | 0.4          | 0.01           | 0.5              |
| Miscellaneous Goods & Services                                   | 646     | -0.5         | -0.6           | -0.2             |