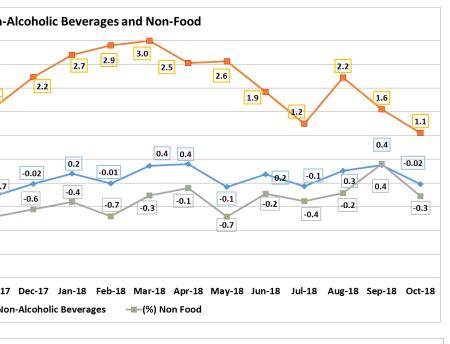

(%) Changes Year-on-Year, Month-on-Month and Period-on-Period For October 2018

2.2

-0.02

-0.6

0.9

-0.3

-0.1

-0.4