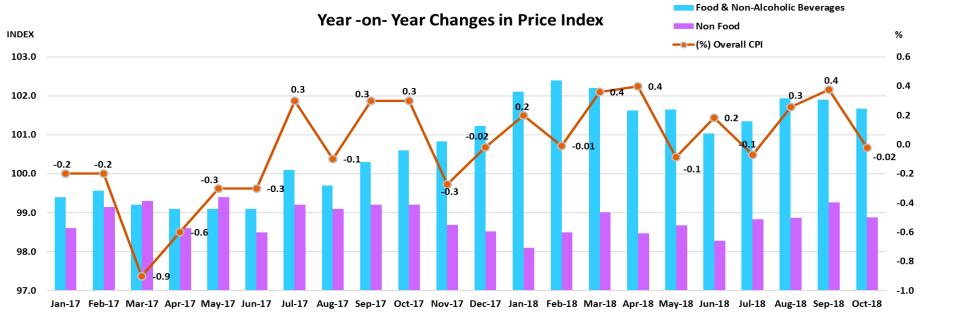

## CONSUMER PRICE INDEX (CPI) BASE YEAR (JAN 2010 = 100), OCTOBER 2018

| (%) Changes Year-On-Year Food & Non-Alcol                                                                                                                                                                                                                                                                                                                                                                                                                                                                                                                                                                                                                                                                                                                                                                                                                                                                                                                                                                                                                                                                                                                                                                                                                                                                                                                                                                                                                                                                                                                                                                                                                                                                                                                                                                                                                                                                                                                                                                                                                                                                                                                                                                                                                                                                                                                                                                                                                                                                                                                                                                                                                                                                                                                                                                                                | Period-on-Period |   | Month-on-Month   | Year-on-Year | Weights | (%) Changes Year-on-Year, N<br>Divisions                            |
|------------------------------------------------------------------------------------------------------------------------------------------------------------------------------------------------------------------------------------------------------------------------------------------------------------------------------------------------------------------------------------------------------------------------------------------------------------------------------------------------------------------------------------------------------------------------------------------------------------------------------------------------------------------------------------------------------------------------------------------------------------------------------------------------------------------------------------------------------------------------------------------------------------------------------------------------------------------------------------------------------------------------------------------------------------------------------------------------------------------------------------------------------------------------------------------------------------------------------------------------------------------------------------------------------------------------------------------------------------------------------------------------------------------------------------------------------------------------------------------------------------------------------------------------------------------------------------------------------------------------------------------------------------------------------------------------------------------------------------------------------------------------------------------------------------------------------------------------------------------------------------------------------------------------------------------------------------------------------------------------------------------------------------------------------------------------------------------------------------------------------------------------------------------------------------------------------------------------------------------------------------------------------------------------------------------------------------------------------------------------------------------------------------------------------------------------------------------------------------------------------------------------------------------------------------------------------------------------------------------------------------------------------------------------------------------------------------------------------------------------------------------------------------------------------------------------------------------|------------------|---|------------------|--------------|---------|---------------------------------------------------------------------|
|                                                                                                                                                                                                                                                                                                                                                                                                                                                                                                                                                                                                                                                                                                                                                                                                                                                                                                                                                                                                                                                                                                                                                                                                                                                                                                                                                                                                                                                                                                                                                                                                                                                                                                                                                                                                                                                                                                                                                                                                                                                                                                                                                                                                                                                                                                                                                                                                                                                                                                                                                                                                                                                                                                                                                                                                                                          | 0.2              | ① | -0.4             | -0.02        | 10,000  | Overall CPI                                                         |
| 1.3                                                                                                                                                                                                                                                                                                                                                                                                                                                                                                                                                                                                                                                                                                                                                                                                                                                                                                                                                                                                                                                                                                                                                                                                                                                                                                                                                                                                                                                                                                                                                                                                                                                                                                                                                                                                                                                                                                                                                                                                                                                                                                                                                                                                                                                                                                                                                                                                                                                                                                                                                                                                                                                                                                                                                                                                                                      | 2.2              | 1 | -0.2             | 1.1          | 1,911   | Food & Non-Alcoholic Beverages                                      |
| 0.2 0.6 0.1 0.01                                                                                                                                                                                                                                                                                                                                                                                                                                                                                                                                                                                                                                                                                                                                                                                                                                                                                                                                                                                                                                                                                                                                                                                                                                                                                                                                                                                                                                                                                                                                                                                                                                                                                                                                                                                                                                                                                                                                                                                                                                                                                                                                                                                                                                                                                                                                                                                                                                                                                                                                                                                                                                                                                                                                                                                                                         | -4.7             | ➡ | -2.3             | -5.7         | 424     | Clothing & Footwear                                                 |
| -0.2<br>-0.2<br>-0.2<br>-0.2<br>-0.2<br>-0.2<br>-0.2<br>-0.2<br>-0.2<br>-0.2<br>-0.1<br>0.3<br>-0.7<br>-0.7<br>-0.1<br>0.3<br>-0.7<br>-0.7<br>-0.1<br>-0.9<br>-0.5<br>-0.3<br>-0.2<br>-0.2<br>-0.4<br>-0.1<br>-0.3<br>-0.1<br>-0.3<br>-0.1<br>-0.3<br>-0.7<br>-0.1<br>-0.3<br>-0.1<br>-0.3<br>-0.1<br>-0.3<br>-0.1<br>-0.3<br>-0.1<br>-0.3<br>-0.1<br>-0.3<br>-0.1<br>-0.3<br>-0.1<br>-0.1<br>-0.1<br>-0.1<br>-0.1<br>-0.1<br>-0.1<br>-0.1<br>-0.1<br>-0.1<br>-0.1<br>-0.1<br>-0.1<br>-0.1<br>-0.1<br>-0.1<br>-0.1<br>-0.1<br>-0.1<br>-0.1<br>-0.1<br>-0.1<br>-0.1<br>-0.1<br>-0.1<br>-0.1<br>-0.1<br>-0.1<br>-0.1<br>-0.1<br>-0.1<br>-0.1<br>-0.1<br>-0.1<br>-0.1<br>-0.1<br>-0.1<br>-0.1<br>-0.1<br>-0.1<br>-0.1<br>-0.1<br>-0.1<br>-0.1<br>-0.1<br>-0.1<br>-0.1<br>-0.1<br>-0.1<br>-0.1<br>-0.1<br>-0.1<br>-0.1<br>-0.1<br>-0.1<br>-0.1<br>-0.1<br>-0.1<br>-0.1<br>-0.1<br>-0.1<br>-0.1<br>-0.1<br>-0.1<br>-0.1<br>-0.1<br>-0.1<br>-0.1<br>-0.1<br>-0.1<br>-0.1<br>-0.1<br>-0.1<br>-0.1<br>-0.1<br>-0.1<br>-0.1<br>-0.1<br>-0.1<br>-0.1<br>-0.1<br>-0.1<br>-0.1<br>-0.1<br>-0.1<br>-0.1<br>-0.1<br>-0.1<br>-0.1<br>-0.1<br>-0.1<br>-0.1<br>-0.1<br>-0.1<br>-0.1<br>-0.1<br>-0.1<br>-0.1<br>-0.1<br>-0.1<br>-0.1<br>-0.1<br>-0.1<br>-0.1<br>-0.1<br>-0.1<br>-0.1<br>-0.1<br>-0.1<br>-0.1<br>-0.1<br>-0.1<br>-0.1<br>-0.1<br>-0.1<br>-0.1<br>-0.1<br>-0.1<br>-0.1<br>-0.1<br>-0.1<br>-0.1<br>-0.1<br>-0.1<br>-0.1<br>-0.1<br>-0.1<br>-0.1<br>-0.1<br>-0.1<br>-0.1<br>-0.1<br>-0.1<br>-0.1<br>-0.1<br>-0.1<br>-0.1<br>-0.1<br>-0.1<br>-0.1<br>-0.1<br>-0.1<br>-0.1<br>-0.1<br>-0.1<br>-0.1<br>-0.1<br>-0.1<br>-0.1<br>-0.1<br>-0.1<br>-0.1<br>-0.1<br>-0.1<br>-0.1<br>-0.1<br>-0.1<br>-0.1<br>-0.1<br>-0.1<br>-0.1<br>-0.1<br>-0.1<br>-0.1<br>-0.1<br>-0.1<br>-0.1<br>-0.1<br>-0.1<br>-0.1<br>-0.1<br>-0.1<br>-0.1<br>-0.1<br>-0.1<br>-0.1<br>-0.1<br>-0.1<br>-0.1<br>-0.1<br>-0.1<br>-0.1<br>-0.1<br>-0.1<br>-0.1<br>-0.1<br>-0.1<br>-0.1<br>-0.1<br>-0.1<br>-0.1<br>-0.1<br>-0.1<br>-0.1<br>-0.1<br>-0.1<br>-0.1<br>-0.1<br>-0.1<br>-0.1<br>-0.1<br>-0.1<br>-0.1<br>-0.1<br>-0.1<br>-0.1<br>-0.1<br>-0.1<br>-0.1<br>-0.1<br>-0.1<br>-0.1<br>-0.1<br>-0.1<br>-0.1<br>-0.1<br>-0.1<br>-0.1<br>-0.1<br>-0.1<br>-0.1<br>-0.1<br>-0.1<br>-0.1<br>-0.1<br>-0.1<br>-0.1<br>-0.1<br>-0.1<br>-0.1<br>-0.1<br>-0.1<br>-0.1<br>-0.1<br>-0.1<br>-0.1<br>-0.1<br>-0.1<br>-0.1<br>-0.1<br>-0.1<br>-0.1<br>-0.1<br>-0.1<br>-0.1<br>-0.1<br>-0.1<br>-0.1<br>-0.1<br>-0.1<br>-0.1<br>-0.1<br>-0.1<br>-0.1<br>-0.1<br>-0.1<br>-0.1<br>-0.1<br>-0.1<br>-0.1<br>-0.1<br>-0.1<br>-0.1<br>-0.1<br>-0.1<br>-0.1<br>-0.1<br>-0.1<br>-0.1<br>-0.1<br>-0.1<br>-0.1<br>-0.1<br>-0.1<br>-0.1<br>-0.1<br>-0.1<br>-0.1<br>-0.1<br>-0.1<br>-0.1<br>-0.1<br>-0.1<br>-0.1<br>-0.1<br>-0.1<br>-0.1<br>-0.1<br>-0.1<br>-0.1<br>-0.1<br>-0.1<br>-0.1<br>-0.1<br>-0.1<br>-0 | -0.5             | ₽ | -0.02            | -0.6         | 1,114   | Housing , Water, Electricity, Gas &<br>Other Fuels                  |
| Jan-17 Feb-17 Mar-17 Apr-17 May-17 Jun-17 Jul-17 Aug-17 Sep-17 Oct-17 Nov-17 Dec                                                                                                                                                                                                                                                                                                                                                                                                                                                                                                                                                                                                                                                                                                                                                                                                                                                                                                                                                                                                                                                                                                                                                                                                                                                                                                                                                                                                                                                                                                                                                                                                                                                                                                                                                                                                                                                                                                                                                                                                                                                                                                                                                                                                                                                                                                                                                                                                                                                                                                                                                                                                                                                                                                                                                         | -0.8             | ₽ | -0.1             | -1.3         | 1,101   | Furnishings, Household Equipment &<br>Routine Household Maintenance |
| → (%) Overall CPI Changes – (%) Food & Non-Alco                                                                                                                                                                                                                                                                                                                                                                                                                                                                                                                                                                                                                                                                                                                                                                                                                                                                                                                                                                                                                                                                                                                                                                                                                                                                                                                                                                                                                                                                                                                                                                                                                                                                                                                                                                                                                                                                                                                                                                                                                                                                                                                                                                                                                                                                                                                                                                                                                                                                                                                                                                                                                                                                                                                                                                                          | 1.4              | 仓 | 1 <sup>0.3</sup> | 1 2.7        | 132     | Health                                                              |
| (%) Changes Month-on-Month Food & Non-A                                                                                                                                                                                                                                                                                                                                                                                                                                                                                                                                                                                                                                                                                                                                                                                                                                                                                                                                                                                                                                                                                                                                                                                                                                                                                                                                                                                                                                                                                                                                                                                                                                                                                                                                                                                                                                                                                                                                                                                                                                                                                                                                                                                                                                                                                                                                                                                                                                                                                                                                                                                                                                                                                                                                                                                                  | -0.4             | ₽ | -1.3             | -0.2         | 1,883   | Transport                                                           |
|                                                                                                                                                                                                                                                                                                                                                                                                                                                                                                                                                                                                                                                                                                                                                                                                                                                                                                                                                                                                                                                                                                                                                                                                                                                                                                                                                                                                                                                                                                                                                                                                                                                                                                                                                                                                                                                                                                                                                                                                                                                                                                                                                                                                                                                                                                                                                                                                                                                                                                                                                                                                                                                                                                                                                                                                                                          | 0.5              | 仓 | -0.04            | -0.3         | 601     | Communication                                                       |
|                                                                                                                                                                                                                                                                                                                                                                                                                                                                                                                                                                                                                                                                                                                                                                                                                                                                                                                                                                                                                                                                                                                                                                                                                                                                                                                                                                                                                                                                                                                                                                                                                                                                                                                                                                                                                                                                                                                                                                                                                                                                                                                                                                                                                                                                                                                                                                                                                                                                                                                                                                                                                                                                                                                                                                                                                                          | -0.2             | ₽ | -0.01            | 1.8          | 913     | Recreation & Culture                                                |
| 0.1 0.1 0.01 0.1 0.01 0.01 0.01 0.02 0.1 0.04 0.2 0.1 0.04 0.3 0.1 0.04 0.3 0.1 0.04 0.3 0.1 0.04 0.3 0.1 0.04 0.3 0.1 0.04 0.3 0.1 0.04 0.3 0.1 0.04 0.3 0.1 0.04 0.3 0.1 0.04 0.3 0.1 0.04 0.3 0.1 0.04 0.3 0.1 0.04 0.3 0.1 0.04 0.3 0.1 0.04 0.3 0.1 0.04 0.3 0.1 0.04 0.3 0.1 0.04 0.3 0.1 0.04 0.3 0.1 0.04 0.3 0.1 0.04 0.3 0.1 0.04 0.3 0.1 0.04 0.3 0.1 0.04 0.3 0.1 0.04 0.3 0.1 0.04 0.3 0.1 0.04 0.3 0.1 0.04 0.3 0.1 0.04 0.3 0.1 0.04 0.3 0.1 0.04 0.3 0.1 0.04 0.3 0.1 0.04 0.3 0.1 0.04 0.3 0.1 0.04 0.3 0.1 0.04 0.3 0.1 0.04 0.3 0.1 0.04 0.3 0.1 0.04 0.3 0.1 0.04 0.3 0.1 0.04 0.3 0.1 0.04 0.3 0.1 0.04 0.3 0.1 0.04 0.3 0.1 0.04 0.3 0.1 0.04 0.3 0.1 0.04 0.3 0.1 0.04 0.3 0.1 0.04 0.3 0.1 0.04 0.3 0.1 0.04 0.3 0.1 0.04 0.3 0.1 0.04 0.3 0.1 0.04 0.3 0.1 0.04 0.3 0.1 0.04 0.3 0.1 0.04 0.3 0.1 0.04 0.3 0.1 0.04 0.3 0.1 0.04 0.3 0.1 0.04 0.3 0.1 0.04 0.3 0.1 0.04 0.3 0.1 0.04 0.3 0.1 0.04 0.3 0.1 0.04 0.3 0.1 0.04 0.3 0.1 0.04 0.3 0.1 0.04 0.3 0.1 0.04 0.3 0.1 0.04 0.3 0.1 0.04 0.3 0.1 0.04 0.3 0.1 0.04 0.3 0.1 0.04 0.3 0.1 0.04 0.3 0.1 0.04 0.3 0.1 0.04 0.3 0.1 0.04 0.3 0.1 0.04 0.3 0.1 0.04 0.3 0.1 0.04 0.3 0.1 0.04 0.3 0.1 0.04 0.3 0.1 0.04 0.1 0.04 0.1 0.04 0.1 0.04 0.1 0.04 0.1 0.04 0.1 0.04 0.1 0.04 0.1 0.04 0.1 0.04 0.1 0.04 0.1 0.04 0.1 0.04 0.1 0.04 0.1 0.04 0.1 0.04 0.1 0.04 0.1 0.04 0.1 0.04 0.1 0.04 0.1 0.04 0.1 0.04 0.1 0.04 0.1 0.04 0.1 0.04 0.1 0.04 0.1 0.04 0.1 0.04 0.1 0.04 0.1 0.04 0.1 0.04 0.1 0.04 0.1 0.04 0.1 0.04 0.1 0.04 0.1 0.04 0.1 0.04 0.1 0.04 0.1 0.04 0.1 0.04 0.1 0.04 0.1 0.04 0.1 0.04 0.1 0.04 0.1 0.04 0.1 0.04 0.1 0.04 0.1 0.04 0.1 0.04 0.1 0.04 0.1 0.04 0.1 0.04 0.1 0.04 0.1 0.04 0.1 0.04 0.1 0.04 0.1 0.04 0.1 0.04 0.1 0.04 0.1 0.04 0.1 0.04 0.1 0.04 0.1 0.04 0.1 0.04 0.1 0.04 0.1 0.04 0.1 0.04 0.1 0.04 0.1 0.04 0.1 0.04 0.1 0.04 0.1 0.04 0.1 0.04 0.1 0.04 0.1 0.04 0.1 0.04 0.1 0.04 0.1 0.04 0.1 0.04 0.1 0.04 0.1 0.04 0.1 0.04 0.1 0.04 0.1 0.04 0.1 0.04 0.1 0.04 0.1 0.04 0.1 0.04 0.1 0.04 0.1 0.04 0.1 0.04 0.04                                                                                                                                                                                                                                                                                                                                                                                                                                                                                                                                                                                                                                                                                                                                                                                            | 1.8              | む | -                | 1.7          | 390     | Education                                                           |
| -0.5 -0.7 -0.4 -0.5                                                                                                                                                                                                                                                                                                                                                                                                                                                                                                                                                                                                                                                                                                                                                                                                                                                                                                                                                                                                                                                                                                                                                                                                                                                                                                                                                                                                                                                                                                                                                                                                                                                                                                                                                                                                                                                                                                                                                                                                                                                                                                                                                                                                                                                                                                                                                                                                                                                                                                                                                                                                                                                                                                                                                                                                                      | 0.5              | 仓 | 1 0.1            | 1 0.4        | 885     | Restaurants & Hotels                                                |
| Jan-17 Feb-17 Mar-17 Apr-17 May-17 Jun-17 Jul-17 Aug-17 Sep-17 Oct-17 Nov-17 Dec-1<br>→(%) Overall CPI Changes →(%) Food & Non-Ald                                                                                                                                                                                                                                                                                                                                                                                                                                                                                                                                                                                                                                                                                                                                                                                                                                                                                                                                                                                                                                                                                                                                                                                                                                                                                                                                                                                                                                                                                                                                                                                                                                                                                                                                                                                                                                                                                                                                                                                                                                                                                                                                                                                                                                                                                                                                                                                                                                                                                                                                                                                                                                                                                                       | -0.3             | ₽ | 1 0.4            | -0.7         | 646     | Miscellaneous Goods & Services                                      |