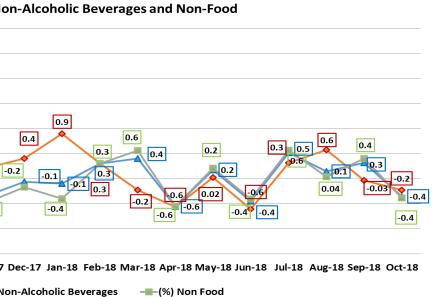

| -0.3             | ₽ | 1 0.4            | -0.7         | 646     | Miscellaneous Goods & Services                                      |

(%) Changes Year-on-Year, Month-on-Month and Period-on-Period For October 2018





2.2

-0.02

-0.6

0.9

-0.3

-0.1

-0.4

0.4