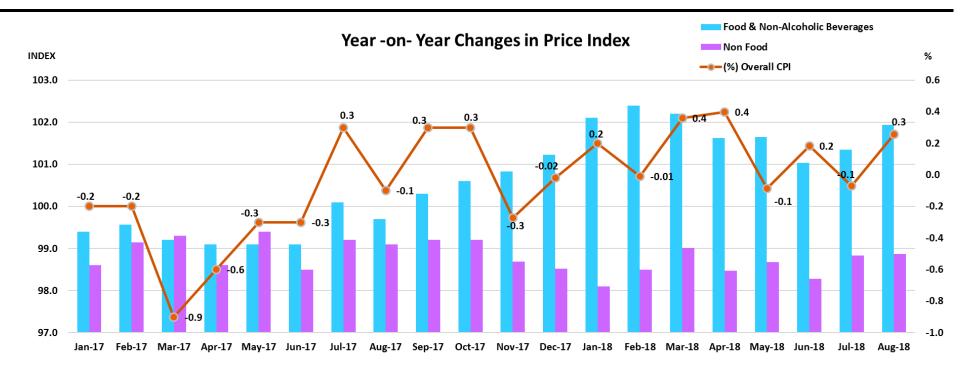

## (%) Changes Year-on-Year, Month-on-Month and Period-on-Period For August 2018

**Divisions** 

Month-on-Month

| 2.3.310113                                                       | Weights |              |              |              |
|------------------------------------------------------------------|---------|--------------|--------------|--------------|
| Overall CPI                                                      | 10,000  | 0.3          | 0.1          | 0.2          |
| Food & Non-Alcoholic Beverages                                   | 1,911   | <b>1</b> 2.2 | 0.6          | <b>1</b> 2.4 |
| Clothing & Footwear                                              | 424     | -4.7         | -0.9         | -5.2         |
| Housing , Water, Electricity, Gas & Other Fuels                  | 1,114   | -0.6         | -            | -0.5         |
| Furnishings, Household Equipment & Routine Household Maintenance | 1,101   | -0.8         | -0.1         | -0.8         |
| Health                                                           | 132     | 2.2          | -            | 1.2          |
| Transport                                                        | 1,883   | -0.1         | 0.3          | -0.5         |
| Communication                                                    | 601     | -0.4         | -0.1         | <b>1</b> 0.7 |
| Recreation & Culture                                             | 913     | 1.4          | <b>1</b> 0.3 | -0.6         |
| Education                                                        | 390     | 1.7          | -            | 1.8          |
| Restaurants & Hotels                                             | 885     | 0.4          | 0.2          | <b>1</b> 0.5 |
| Miscellaneous Goods & Services                                   | 646     | -0.8         | -0.4         | -0.2         |