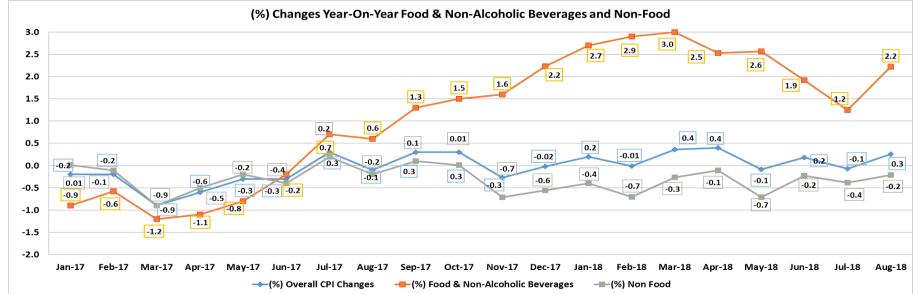

## (%) Changes Year-on-Year, Month-on-Month and Period-on-Period For August 2018

**Divisions** 

Month-on-Month

| 2.3.310113                                                       | Weights |              |              |              |
|------------------------------------------------------------------|---------|--------------|--------------|--------------|
| Overall CPI                                                      | 10,000  | 0.3          | 0.1          | 0.2          |
| Food & Non-Alcoholic Beverages                                   | 1,911   | <b>1</b> 2.2 | 0.6          | <b>1</b> 2.4 |
| Clothing & Footwear                                              | 424     | -4.7         | -0.9         | -5.2         |
| Housing , Water, Electricity, Gas & Other Fuels                  | 1,114   | -0.6         | -            | -0.5         |
| Furnishings, Household Equipment & Routine Household Maintenance | 1,101   | -0.8         | -0.1         | -0.8         |
| Health                                                           | 132     | 2.2          | -            | 1.2          |
| Transport                                                        | 1,883   | -0.1         | 0.3          | -0.5         |
| Communication                                                    | 601     | -0.4         | -0.1         | <b>1</b> 0.7 |
| Recreation & Culture                                             | 913     | 1.4          | <b>1</b> 0.3 | -0.6         |
| Education                                                        | 390     | 1.7          | -            | 1.8          |
| Restaurants & Hotels                                             | 885     | 0.4          | 0.2          | <b>1</b> 0.5 |
| Miscellaneous Goods & Services                                   | 646     | -0.8         | -0.4         | -0.2         |