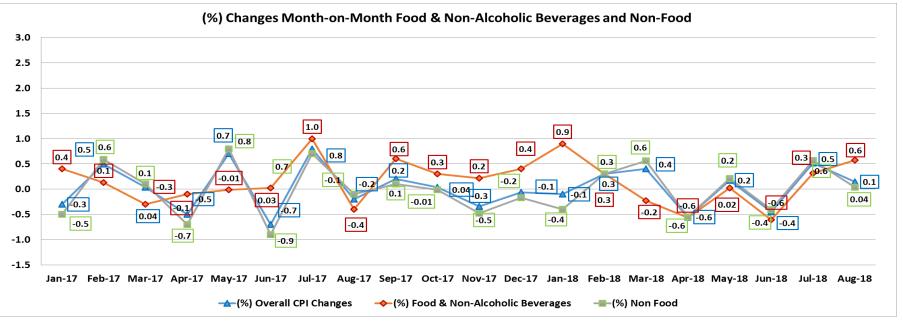

## (%) Changes Year-on-Year, Month-on-Month and Period-on-Period For August 2018

**Divisions** 

Month-on-Month

| 2.3.310113                                                       | Weights |              |              |              |
|------------------------------------------------------------------|---------|--------------|--------------|--------------|
| Overall CPI                                                      | 10,000  | 0.3          | 0.1          | 0.2          |
| Food & Non-Alcoholic Beverages                                   | 1,911   | <b>1</b> 2.2 | 0.6          | <b>1</b> 2.4 |
| Clothing & Footwear                                              | 424     | -4.7         | -0.9         | -5.2         |
| Housing , Water, Electricity, Gas & Other Fuels                  | 1,114   | -0.6         | -            | -0.5         |
| Furnishings, Household Equipment & Routine Household Maintenance | 1,101   | -0.8         | -0.1         | -0.8         |
| Health                                                           | 132     | 2.2          | -            | 1.2          |
| Transport                                                        | 1,883   | -0.1         | 0.3          | -0.5         |
| Communication                                                    | 601     | -0.4         | -0.1         | <b>1</b> 0.7 |
| Recreation & Culture                                             | 913     | 1.4          | <b>1</b> 0.3 | -0.6         |
| Education                                                        | 390     | 1.7          | -            | 1.8          |
| Restaurants & Hotels                                             | 885     | 0.4          | 0.2          | <b>1</b> 0.5 |
| Miscellaneous Goods & Services                                   | 646     | -0.8         | -0.4         | -0.2         |